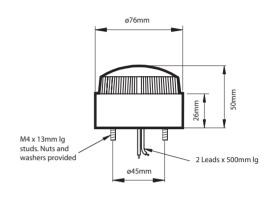

Xenon beacons (sometimes called strobes) are controlled via a PCB and put out a very brief but bright flash of white light by ionizing and then discharging a large current through the xenon gas.

The unit comes fully assembled and ready for installation and has two mounting options, stud mount or surface mount using a two piece fixing plate supplied. One plate is fixed to the appropriate surface the other to the beacon, the two plates then 'snap fit' together.

#### Material

UV Stable Polycarbonate Lens

UV Stable Polycarbonate Base

**Kg** 0.13

APPROVALS and CONFORMITIES