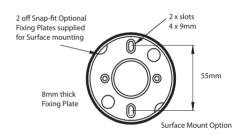

Xenon beacons (sometimes called strobes) are controlled via a PCB and put out a very brief but bright flash of white light by ionizing and then discharging a large current through the xenon gas.

The unit comes fully assembled and ready for installation and has two mounting options, stud mount or surface mount using a two piece fixing plate supplied. One plate is fixed to the appropriate surface the other to the beacon, the two plates then 'snap fit' together.