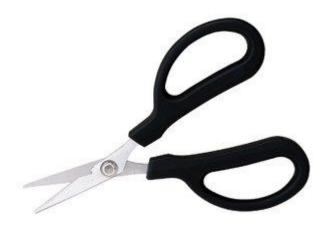

## **Serrated Cutter with Breaker Notch**

| Description                        | Catalog # |
|------------------------------------|-----------|
| Serrated Cutter with Breaker Notch | 45-344    |