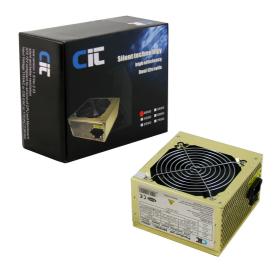

400W Gold Silent PSU 12cm Name:

**Manufacturer: Colors-it** 

**Code:** PSU400COLGOLDSILENT

## **Features:**

• Dual 12v Rails

- New Version Ver. 2.2
- Silent and Better VentilationATX 12V Compliant for all Types of CPU and Mainboard

• 12cm Silent Fan