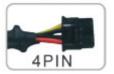

#### **Connections**

20+4 Pin Main Connectors:

1

P4 4-Pin 12V Connectors:

1

4-Pin Molex Peripheral Connectors:

4

SATA Connectors: