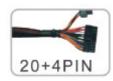

#### **Connections**

20+4 Pin Main Connectors:

1

P4 4-Pin 12V Connectors:

1

4-Pin Molex Peripheral Connectors:

4

SATA Connectors: