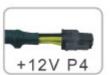

#### **Connections**

20+4 Pin Main Connectors:

1

P4 4-Pin 12V Connectors:

1

4-Pin Molex Peripheral Connectors:

4

SATA Connectors: