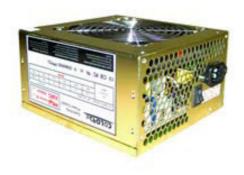

# 350W Gold Edition PSU 12cm PSU350COLGOLDSILENT

### **Specifications**

| AC INPUT: 230VAC 4A 50Hz |       |     | Model 350U |       |      |       |
|--------------------------|-------|-----|------------|-------|------|-------|
| DC                       | +3.3V | +5V | +12V1      | +12V2 | -12V | +5VSB |
| Output                   | 16A   | 18A | 6A         | 13A   | 0.3A | 2A    |
| Max                      | 350W  |     |            |       |      |       |

#### **Features**

- New Version Ver. 2.2
- Silent and Better Ventilation
- ATX 12V Compliant for all Types of CPU and Mainboard
- 12cm Silent Fan
- Dual 12v Rails
- CE & PFC Approved