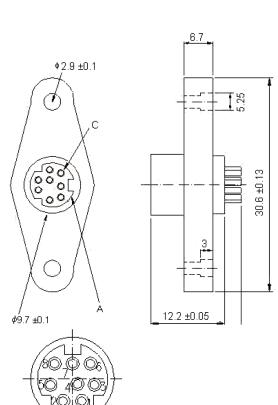

### **Specifications:**

A) Housing : PBT

B) Metal Shell : Brass Nickel Plated

C) Pin : Phosphor Bronze Silver Plated

D) Body : ABS

Dimensions: Millimetres