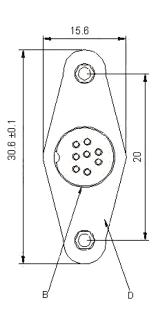

### **Specifications:**

A) Housing : PBT

B) Metal Shell : Brass Nickel Plated

C) Pin : Phosphor Bronze Silver Plated

D) Body : ABS

Dimensions: Millimetres