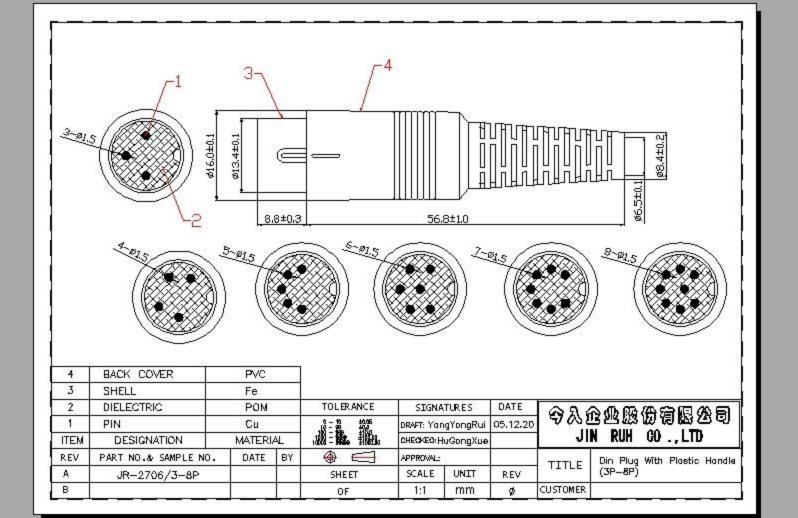

## **X-ON Electronics**

Largest Supplier of Electrical and Electronic Components

Click to view similar products for unbranded manufacturer:

Other Similar products are found below:

BL200H 396.357 AC-9 MODEL 1000 62845 MPT-251 20844 BP00001/36 ROLLS A1319 MA0510BIM-3PIN OL1000 JR9235-1M
BLUE HT-328 195.303 SB344 029-1039 F2 WATERPROOF CASE 24" CS-47 MA0410B1M 10HA084 26.514.5026.50 S2G JR9235
1.5M RED 029-0058 KLEIN TOOLS SCREWDRIVER 4-IN-1 JR9235-1M YELLOW JR9021-2M 029-1044 JR9235-0.5M YELLOW

199.370 WATERPROOF CASE 10.5" 029-0054 JR9235-0.5M BLUE JR9235-0.5M GREEN JR9235-0.5M RED WATERPROOF CASE 18"

JR9235-1M RED JR9235-1M BLACK JR8001/0.5M BLACK 029-1022 029-0057 15X24X24" SQUARE BIN LINERS, 200 PER BOX