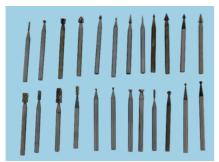

## 24 Piece HSS Carving & Milling Set

- High speed steel mini carving and milling burrs to fit most mini rotary tools (up to 3.2mm diameter)
  Includes round, cone, taper and cylinder burrs for use on wood, plastics, stone, glass and various metals