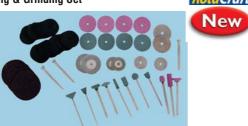

## **60 Piece Cutting & Grinding Set**

- Cutting and grinding accessories to fit most mini rotary tools
  Includes grinding stones and wheels, reinforced cutting discs, carborundum slitting discs, mini steel circular saw blades and diamond cutting blades
  Shaft diameters 2.35mm and 3.2mm