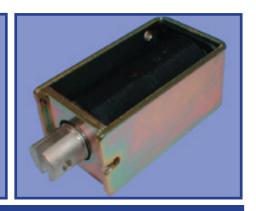

# Series 42 Small, high force/stroke ratio solenoid

### **GENERAL DESCRIPTION**

AC & DC types

Pull & thrust versions

Shading ring for quiet AC operation

| PERFORMANCE |                                           |                                                                                                                                                                                                                                                                                                                   |  |  |  |  |  |  |
|-------------|-------------------------------------------|-------------------------------------------------------------------------------------------------------------------------------------------------------------------------------------------------------------------------------------------------------------------------------------------------------------------|--|--|--|--|--|--|
|             | Item                                      | Specification                                                                                                                                                                                                                                                                                                     |  |  |  |  |  |  |
| ;AL         | Maximum Ontime                            | See table below                                                                                                                                                                                                                                                                                                   |  |  |  |  |  |  |
| ELECTRICAL  | Closed power (continuous rating)          | AC: 15VA DC: 10W                                                                                                                                                                                                                                                                                                  |  |  |  |  |  |  |
| 冒           | Maximum permissible voltage               | 240V                                                                                                                                                                                                                                                                                                              |  |  |  |  |  |  |
|             | Insulation                                | All coils tested to frame at 1500V RMS 50Hz                                                                                                                                                                                                                                                                       |  |  |  |  |  |  |
| Ļ           | Weight                                    | 213g Plunger: 42.5g                                                                                                                                                                                                                                                                                               |  |  |  |  |  |  |
| MECHANICAL  | Ambient temperature<br>Force/Stroke curve | The information given on this page is based on room temperature of 20 C allowing for a nominal 75 C temperature rise in coil.  These force curves show average performance only. In addittion to normal manufacturing tolerances, deviations can be expected at some voltages due to the coil winding tolerances. |  |  |  |  |  |  |