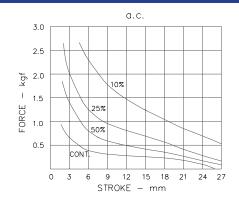

### **GENERAL DESCRIPTION**

AC & DC types

Pull & thrust versions

Shading ring for quiet AC operation

| PERFORMANCE |                                           |                                                                                                                                                                                                                                                                                                                   |  |  |  |  |  |  |
|-------------|-------------------------------------------|-------------------------------------------------------------------------------------------------------------------------------------------------------------------------------------------------------------------------------------------------------------------------------------------------------------------|--|--|--|--|--|--|
|             | Item                                      | Specification                                                                                                                                                                                                                                                                                                     |  |  |  |  |  |  |
| ;AL         | Maximum Ontime                            | See table below                                                                                                                                                                                                                                                                                                   |  |  |  |  |  |  |
| ELECTRICAL  | Closed power (continuous rating)          | AC: 15VA DC: 10W                                                                                                                                                                                                                                                                                                  |  |  |  |  |  |  |
| 冒           | Maximum permissible voltage               | 240V                                                                                                                                                                                                                                                                                                              |  |  |  |  |  |  |
|             | Insulation                                | All coils tested to frame at 1500V RMS 50Hz                                                                                                                                                                                                                                                                       |  |  |  |  |  |  |
| Ļ           | Weight                                    | 213g Plunger: 42.5g                                                                                                                                                                                                                                                                                               |  |  |  |  |  |  |
| MECHANICAL  | Ambient temperature<br>Force/Stroke curve | The information given on this page is based on room temperature of 20 C allowing for a nominal 75 C temperature rise in coil.  These force curves show average performance only. In addittion to normal manufacturing tolerances, deviations can be expected at some voltages due to the coil winding tolerances. |  |  |  |  |  |  |

### FORCE/STROKE CURVES & ON TIME