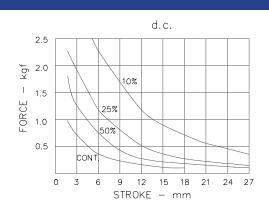

### **GENERAL DESCRIPTION**

AC & DC types

Pull & thrust versions

Shading ring for quiet AC operation

| PERFORMANCE |                                           |                                                                                                                                                                                                                                                                                                                   |  |  |  |  |  |  |
|-------------|-------------------------------------------|-------------------------------------------------------------------------------------------------------------------------------------------------------------------------------------------------------------------------------------------------------------------------------------------------------------------|--|--|--|--|--|--|
|             | Item                                      | Specification                                                                                                                                                                                                                                                                                                     |  |  |  |  |  |  |
| ;AL         | Maximum Ontime                            | See table below                                                                                                                                                                                                                                                                                                   |  |  |  |  |  |  |
| ELECTRICAL  | Closed power (continuous rating)          | AC: 15VA DC: 10W                                                                                                                                                                                                                                                                                                  |  |  |  |  |  |  |
| 冒           | Maximum permissible voltage               | 240V                                                                                                                                                                                                                                                                                                              |  |  |  |  |  |  |
|             | Insulation                                | All coils tested to frame at 1500V RMS 50Hz                                                                                                                                                                                                                                                                       |  |  |  |  |  |  |
| Ļ           | Weight                                    | 213g Plunger: 42.5g                                                                                                                                                                                                                                                                                               |  |  |  |  |  |  |
| MECHANICAL  | Ambient temperature<br>Force/Stroke curve | The information given on this page is based on room temperature of 20 C allowing for a nominal 75 C temperature rise in coil.  These force curves show average performance only. In addittion to normal manufacturing tolerances, deviations can be expected at some voltages due to the coil winding tolerances. |  |  |  |  |  |  |

### FORCE/STROKE CURVES & ON TIME