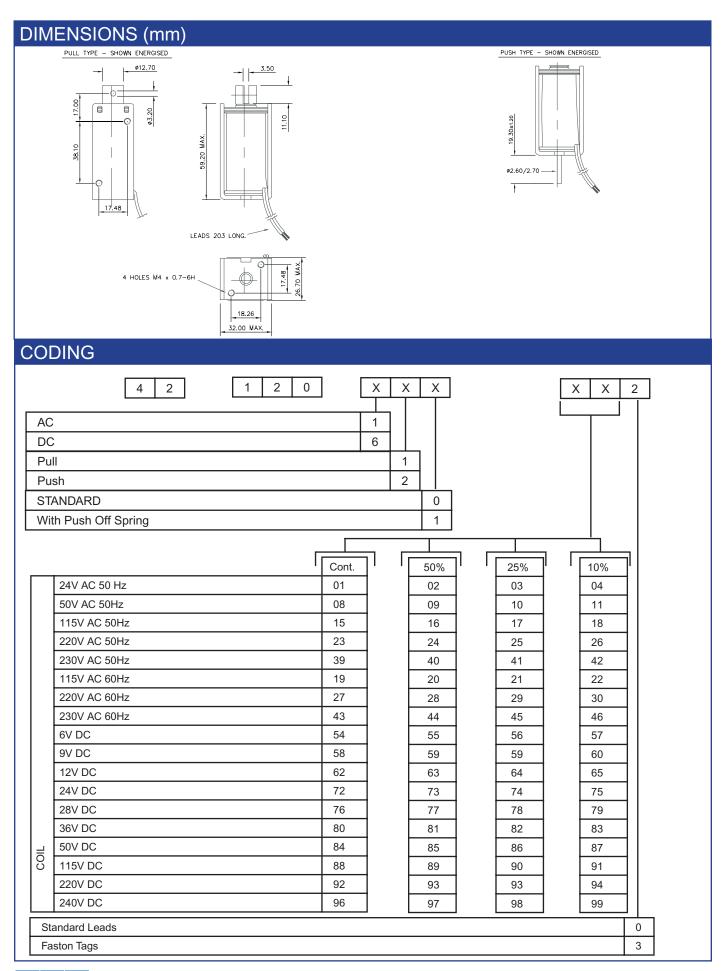

### **GENERAL DESCRIPTION**

AC & DC types

Pull & thrust versions

Shading ring for quiet AC operation

| PERFORMANCE |                                           |                                                                                                                                                                                                                                                                                                                   |  |  |  |  |  |  |
|-------------|-------------------------------------------|-------------------------------------------------------------------------------------------------------------------------------------------------------------------------------------------------------------------------------------------------------------------------------------------------------------------|--|--|--|--|--|--|
|             | Item                                      | Specification                                                                                                                                                                                                                                                                                                     |  |  |  |  |  |  |
| ;AL         | Maximum Ontime                            | See table below                                                                                                                                                                                                                                                                                                   |  |  |  |  |  |  |
| ELECTRICAL  | Closed power (continuous rating)          | AC: 15VA DC: 10W                                                                                                                                                                                                                                                                                                  |  |  |  |  |  |  |
| 冒           | Maximum permissible voltage               | 240V                                                                                                                                                                                                                                                                                                              |  |  |  |  |  |  |
|             | Insulation                                | All coils tested to frame at 1500V RMS 50Hz                                                                                                                                                                                                                                                                       |  |  |  |  |  |  |
| Ļ           | Weight                                    | 213g Plunger: 42.5g                                                                                                                                                                                                                                                                                               |  |  |  |  |  |  |
| MECHANICAL  | Ambient temperature<br>Force/Stroke curve | The information given on this page is based on room temperature of 20 C allowing for a nominal 75 C temperature rise in coil.  These force curves show average performance only. In addittion to normal manufacturing tolerances, deviations can be expected at some voltages due to the coil winding tolerances. |  |  |  |  |  |  |