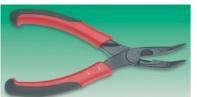

## **Bent Nose Pliers**

Serrated jaws
Lap joint
High grip 'Ergo' handles
Spring opening if required

Jaw length = 49.5Jaw width = 8Overall length = 174Tip angle =  $60^{\circ}$ 

Price Each

Order Code 589-731