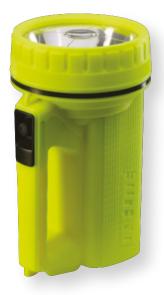

- High power Krypton bulb
- Beamaster Lens technology
- Front mounted push button switch
- Lantern floats upright in water
- Industrial strength copolymer housing
- HIVIS Yellow for added safety
- Easy fit battery operation
- Impact Resistant to 1M
- Water Resistant
- BATTERY: 1×6v PJ996 Lantern battery (Not Included)
- SIZE: 210mm x 120mm
- WEIGHT: 330g (With Battery)

> Moulded Rubber Switch

> Easy Fit Battery Replacement

> Nylon Carry Strap