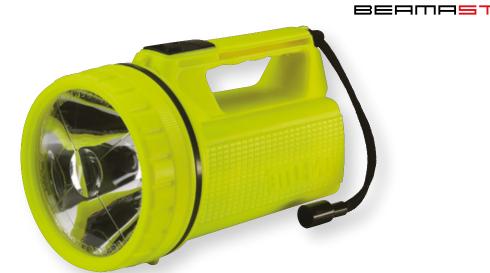

- High power Krypton bulb
- Beamaster Lens technology
- Front mounted push button switch
- Lantern floats upright in water
- Industrial strength copolymer housing
- HIVIS Yellow for added safety
- Easy fit battery operation
- Impact Resistant to 1M
- Water Resistant
- BATTERY: 1×6v PJ996 Lantern battery (Not Included)
- SIZE: 210mm x 120mm
- WEIGHT: 330g (With Battery)

> Moulded Rubber Switch

> Easy Fit Battery Replacement

> Nylon Carry Strap