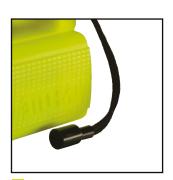

- High power Krypton bulb
- Beamaster Lens technology
- Front mounted push button switch
- Lantern floats upright in water
- Industrial strength copolymer housing
- HIVIS Yellow for added safety
- Easy fit battery operation
- Impact Resistant to 1M
- Water Resistant
- BATTERY: 1×6v PJ996 Lantern battery (Not Included)
- SIZE: 210mm x 120mm
- WEIGHT: 330g (With Battery)









> Moulded Rubber Switch



> Easy Fit Battery Replacement



> Nylon Carry Strap

## **X-ON Electronics**

Largest Supplier of Electrical and Electronic Components

Click to view similar products for unilite manufacturer:

Other Similar products are found below:

PS-HDL2 ATEX-H2 ATEX-PL1 ATEX-RA2 PS-P1 HV-FL9R