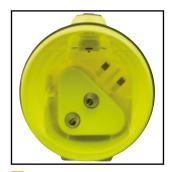

- High power Krypton bulb
- Beamaster Lens technology
- Front mounted push button switch
- Lantern floats upright in water
- Industrial strength copolymer housing
- HIVIS Yellow for added safety
- Easy fit battery operation
- Impact Resistant to 1M
- Water Resistant
- BATTERY: 1×6v PJ996 Lantern battery (Not Included)
- SIZE: 210mm x 120mm
- WEIGHT: 330g (With Battery)