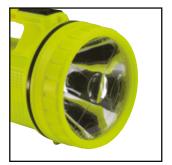

- High power Krypton bulb
- Beamaster Lens technology
- Front mounted push button switch
- Lantern floats upright in water
- Industrial strength copolymer housing
- HIVIS Yellow for added safety
- Easy fit battery operation
- Impact Resistant to 1M
- Water Resistant
- BATTERY: 1×6v PJ996 Lantern battery (Not Included)
- SIZE: 210mm x 120mm
- WEIGHT: 330g (With Battery)