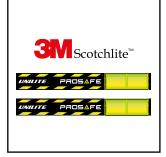

## **SPECIFICATION**

- 80 Lumen White CREE LED
- Rubberised head for greater protection
- 3M Reflective Strap for greater visibility
- Collimator lens
- Emergency flash function
- Push button micro switch
- Rubberised Non-Slip headbands
- Impact Resistant to 1M
- Water Resistant
- BATTERY: 1×1.5v AA Duracell Alkaline (Included)
- SIZE: Headlight 50mm x 50mm x 60mm
- Battery Pack 72mm x 39mm x 25mm
- WEIGHT: 80g (With Battery)

Collimator Lens

Screw Fit Battery Cap

≥ 3M Refelctive Strips

1 x AA Battery (Included)