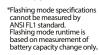

## **SPECIFICATION**

- 80 Lumen White CREE LED
- Rubberised head for greater protection
- 3M Reflective Strap for greater visibility
- Collimator lens
- Emergency flash function
- Push button micro switch
- Rubberised Non-Slip headbands
- Impact Resistant to 1M
- Water Resistant
- BATTERY: 1×1.5v AA Duracell Alkaline (Included)
- SIZE: Headlight 50mm x 50mm x 60mm
- Battery Pack 72mm x 39mm x 25mm
- WEIGHT: 80g (With Battery)