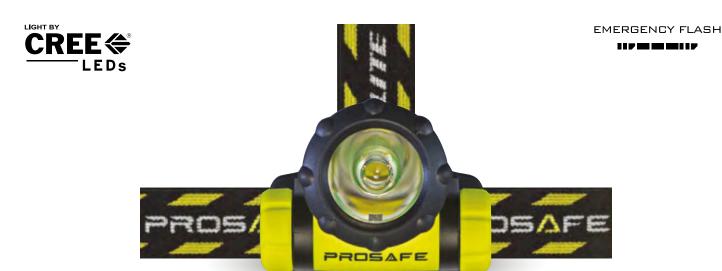

## **SPECIFICATION**

- 80 Lumen White CREE LED
- Rubberised head for greater protection
- 3M Reflective Strap for greater visibility
- Collimator lens
- Emergency flash function
- Push button micro switch
- Rubberised Non-Slip headbands
- Impact Resistant to 1M
- Water Resistant
- BATTERY: 1×1.5v AA Duracell Alkaline (Included)
- SIZE: Headlight 50mm x 50mm x 60mm
- Battery Pack 72mm x 39mm x 25mm
- WEIGHT: 80g (With Battery)

Collimator Lens

Screw Fit Battery Cap

≥ 3M Refelctive Strips

1 x AA Battery (Included)