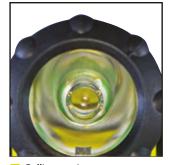

## **SPECIFICATION**

- 80 Lumen White CREE LED
- Rubberised head for greater protection
- 3M Reflective Strap for greater visibility
- Collimator lens
- Emergency flash function
- Push button micro switch
- Rubberised Non-Slip headbands
- Impact Resistant to 1M
- Water Resistant
- BATTERY: 1×1.5v AA Duracell Alkaline (Included)
- SIZE: Headlight 50mm x 50mm x 60mm
- Battery Pack 72mm x 39mm x 25mm
- WEIGHT: 80g (With Battery)

Collimator Lens

Screw Fit Battery Cap

≥ 3M Refelctive Strips

1 x AA Battery (Included)