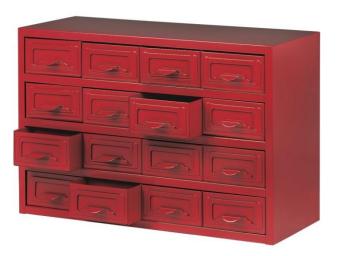

## Data Sheet CTB800

Item Part Number Clarke Data

CTB8007631035Clarke CTB800 - 16 Drawer Steel Parts Cabinet - This robust steel cabinet is<br/>ideal for organising and storing small parts and components. It contains<br/>sixteen individual pull-out compartments, each with a slotted front to<br/>allow tickets to be added for easy contents identification.<br/>•165mm drawer depth<br/>•Overall dimensions - (WDH) 432x290x890mm<br/>•Weight 6.0kgs