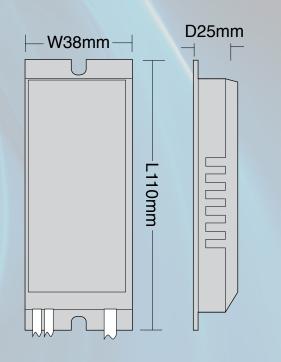

Leads: Pre-wired 2 x 11.6V (230mm)

Pre-wired 1 x 220-240V (230mm)

Material: Polycarbonate Working Temp: Max 75°C Extra Info: **RoHS Compliant** 

**EMC** approved

| PRODUCT CODE    | INPUT VOLTAGE | INPUT CURRENT | USAGE  | IP RATING | DIMENSIONS      |
|-----------------|---------------|---------------|--------|-----------|-----------------|
| TRANS-60VA/PROL | 220-240V 50Hz | 0.27A         | Indoor | IP 20     | 110 x 38 x 25mm |