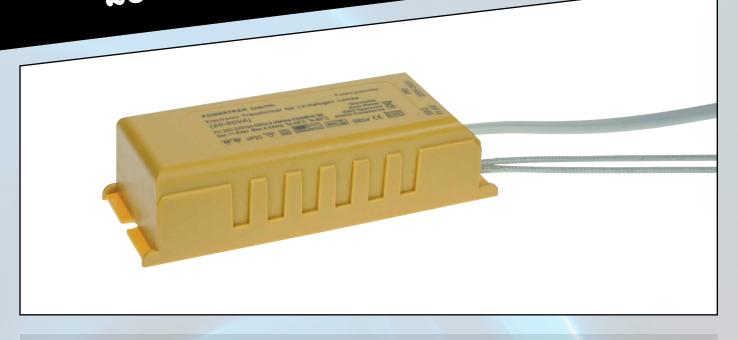

## 20-60VA Electronic Transformer For low voltage halogen lighting

## **SPECIFICATION**

Input Voltage: 240V 50Hz Output Voltage: 11.6V VA: 20-60VA

30,000 - 35,000 hours Average Life:

Guarantee: 8 years Dimmable: Yes

Protection: **Surge Protection** 

Overload Protection **Short Circuit Protection** 

Leads: Pre-wired 2 x 11.6V (230mm)

Pre-wired 1 x 220-240V (230mm)

Material: Polycarbonate Working Temp: Max 75°C Extra Info: **RoHS Compliant** 

**EMC** approved

| PRODUCT CODE    | INPUT VOLTAGE | INPUT CURRENT | USAGE  | IP RATING | DIMENSIONS      |
|-----------------|---------------|---------------|--------|-----------|-----------------|
| TRANS-60VA/PROL | 220-240V 50Hz | 0.27A         | Indoor | IP 20     | 110 x 38 x 25mm |