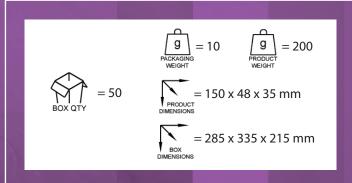

### **TECHNICAL SPECIFICATION**

| Product Code     | Input Voltage | Input Current | Output Voltage | Usage  | IP Rating |
|------------------|---------------|---------------|----------------|--------|-----------|
| TRANS-105VA/PROL | 220-240V 50Hz | 0.40A         | 11.6V          | Indoor | IP20      |