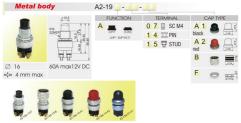

### for Pushbutton

Switches category:

# below:

AML21CBA2CC

PBAR2AF0000LO

PS193P10Y01O12

PS223P10Y21G12