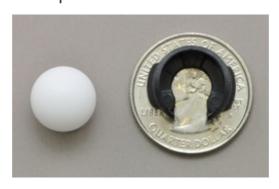

Replacement 3pi Ball Caster with 1/2" Plastic Ball

## Overview

This ball caster can be used as a replacement 3pi robot part or as a general-purpose ball caster. When mounted through a hole in a chassis that uses our micro metal gearmotors and our 32×7mm wheels, as on the 3pi, this ball caster is just the right height to keep the chassis level. The hole for this ball caster in the 3pi chassis has a diameter of 600 mils (0.6") and has a side that is flattened by 30 mils.