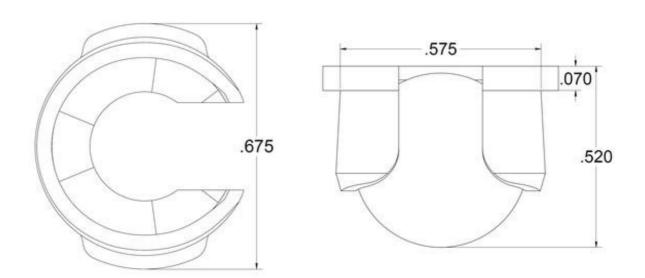

## Overview

This ball caster can be used as a replacement 3pi robot part or as a general-purpose ball caster. When mounted through a hole in a chassis that uses our micro metal gearmotors and our 32×7mm wheels, as on the 3pi, this ball caster is just the right height to keep the chassis level. The hole for this ball caster in the 3pi chassis has a diameter of 600 mils (0.6") and has a side that is flattened by 30 mils.

Note: This ball caster does not have mounting holes and includes no mounting hardware or spacers.

**Documentation on producer website.** 