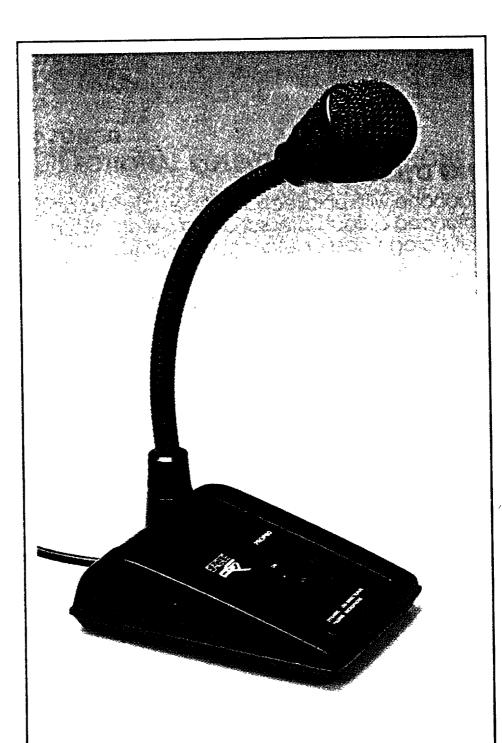

## PROP80 DYNAMIC CARDIOID FLOATING

Floating output to allow a long cable run to an amplifier. The PROP80 has a sturdy base, a flexible gooseneck, lockable 'Talk' switch, "Busy" indicator lamp and extra switch contacts for priority page circuits. Ideal for use with all Eagle amplifiers and most others.