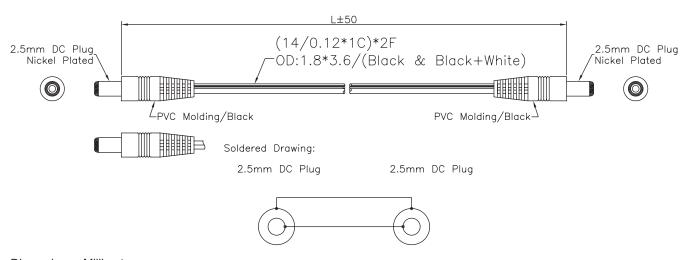

### **Specifications:**

Connector Type A : 2.5mm DC Power Plug Connector Type B : 2.5mm DC Power Plug

Jacket Colour : Black
Cable Assembly Type : Power

Dimensions: Millimetres

#### Part Number Table

| Description                         | "L"  | Part Number |
|-------------------------------------|------|-------------|
| Power Cord, 2.5mm DC Plug,<br>Black | 0.5m | PPW00029    |
|                                     | 1m   | PPW00030    |
|                                     | 2m   | PPW00031    |
|                                     | 3m   | PPW00032    |
|                                     | 5m   | PPW00033    |