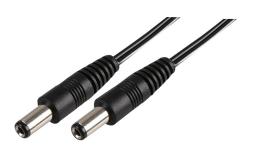

# 2.5mm DC Plug to Plug

### **Specifications:**

Connector Type A : 2.5mm DC Power Plug Connector Type B : 2.5mm DC Power Plug

Jacket Colour : Black
Cable Assembly Type : Power

Dimensions: Millimetres