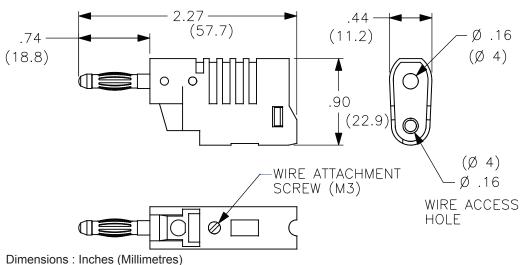

Max. Wire Size

Conductor : 0.09 (12AWG) Insulation : 0.156 (5/32") Strip Length : 0.25" (6.4mm)

#### Differisions . Inches (Millimetres)