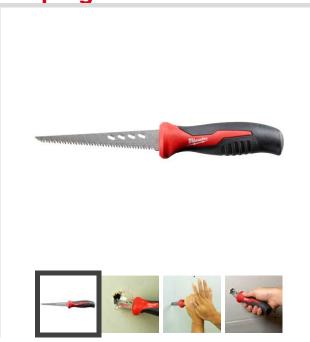

# Rasping Jab Saw 48-22-0304

#### 0.0 Be the first to Write a Review

The Milwaukee® Rasping Jab Saw is the only jab saw on the market to integrate rasping holes along the side of the blade to rapidly expand holes or smooth rough edges of sheetrock after a cut has been made. Complete with rubber over mold to increase comfort and reduce hand slippage, the new saw also features a thick 6" plaster/drywall blade for increased durability and life.

# **FEATURES**

Rasping Holes (patent pending) - Expand Holes in Drywall up to 2X Faster

Rubber Over Mold Grip - Increased Comfort

6" Plaster/Drywall Blade - Cuts Rapidly Through Material