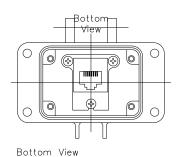

## NEMA 12/4 GASKETED HOUSING WITH HINGED COVER (CODE:B3) 5.3 [135] ETHERNET BULKHEAD INTERFACE (CODE:R2)

## PANEL CUTOUT