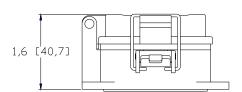

## NEMA 12/4 GASKETED HOUSING WITH HINGED COVER (CODE:B3) 5.3 [135] ETHERNET BULKHEAD INTERFACE (CODE:R2)