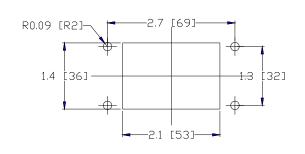

## PANEL CUTOUT

## NOTE:

- 1.) HOUSING INSERTS COMPONET LOCATIONS ARE APPROXIMATE.
- 2.) HOUSINGS ARE UL RECOGNIZED TYPE 4 MINIMUM OTHER ENVIRONMENTAL RATINGS MAY APPLY.
- 3.) FINAL ASSEMBLIES: UL RECOGNIZED, CSA, AND CE MAY APPLY CONSULT FACTORY.
- 4.) COVERS: CLEAR, UL VO FLAME RATING, & UV RATED.