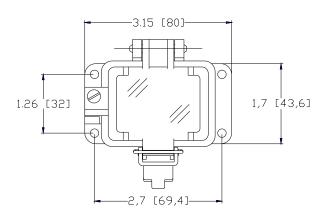

## NEMA 12/4 GASKETED HOUSING WITH HINGED COVER (CODE:B3) 5.3 [135] ETHERNET BULKHEAD INTERFACE (CODE:R2)