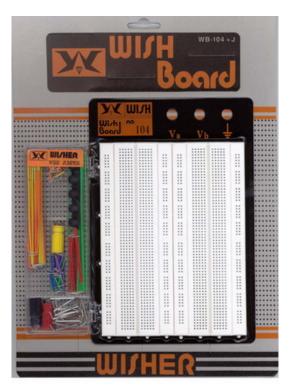

### **Datasheet**

Breadboard Type: WB-104+J

Material: high class ABS plastic, Dimension: 220 x 150 x 31 mm, Distribution strips: 4 Distribution holes: 400, Terminal strips: 2,

Terminal holes: 1280,. Aluminium plate thick: 1.5, Knob post: 3, Foot pads: 4

#### Features of WISHBOARD WB-1XX series:

- 1. Board base use processed aluminium plate to stand high frequency and low static interference.
- 2. Spring contact use phosphor bronze/nickel silver, can stand operation more than 10,000 times.
- 3. Allow more application of DIP IC pins insertion.
- 4. Insertion Range: 20-29AWG(  $\phi$  0.3-  $\phi$  0.8mm) wire all dip size components acceptable.(special design over 10,000 insertion cycles.)