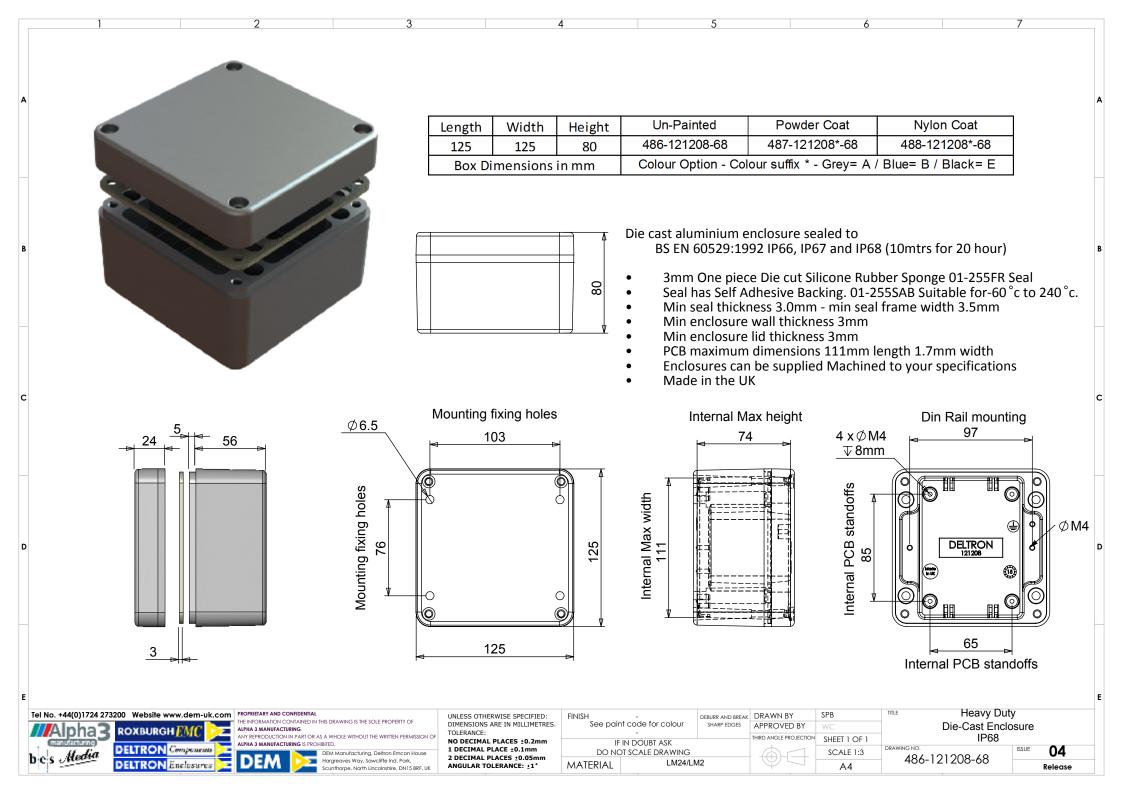

## **X-ON Electronics**

Largest Supplier of Electrical and Electronic Components

Click to view similar products for deltron manufacturer:

Other Similar products are found below:

610-0700 651-0800 342-0000 W127G 066541F 066542D W205C W106C 611-0700 717-0400 456-0020 460-0070 479-0020-5 486
121209-66 480-C010 490-170805E-68 459-0080 459-0140 590-0700 MDU14S 4MP2616 461-0050 571-0400-01 480-C040 462-0020E

4DR3522 487-261612E-66 486-261609-68 466-0050 356-0200 702-0500 711-0500 552-0600 WHT 800-0400 487-261609E-66 487
221209E-68 462-0040A 461-0070 456-0030 461-0070E 490-040503A-68 486-S68-2616 4ELM6 483-0100 483-0030 480-0010 466-0150 456-0120 455-0020 461-0030