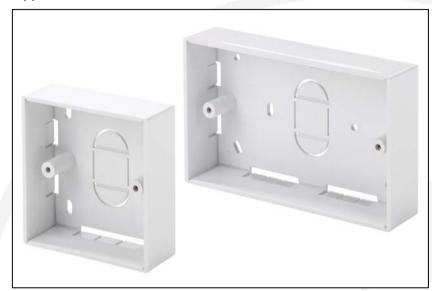

## **Back Boxes**

Our range of plastic back boxes are cost effective solutions for a wide range of surface mount applications.

Manufactured in tough ABS, they are much less brittle than traditional electrical back boxes and, so, less prone to damage during installation.

Single gang variants are designed for use with 86mm x 86mm faceplates and are available in four depths (21mm, 32mm, 37mm and 45mm).

Double gang variants accept 146mm x 86mm faceplates and are available in three depths (32mm, 37mm and 45mm).

The standard colour for all variants is bright white.

All variants feature a selection of mounting holes for ease of installation. There are cable entry knockouts on all sides of the back box as well as the base for maximum flexibility.