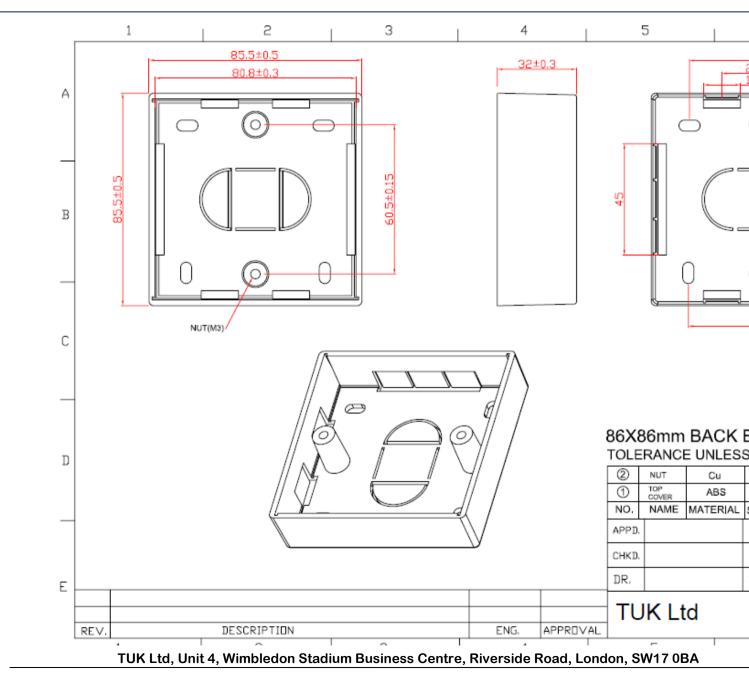

Single gang variants are designed for use with 86mm x 86mm faceplates and are available in four depths (21mm, 32mm, 37mm and 45mm).

Double gang variants accept 146mm x 86mm faceplates and are available in three depths (32mm, 37mm and 45mm).

The standard colour for all variants is bright white.

All variants feature a selection of mounting holes for ease of installation. There are cable entry knockouts on all sides of the back box as well as the base for maximum flexibility.

| Code   | Description                                                          | Inner Carton<br>Quantities | Outer Carton<br>Quantities |
|--------|----------------------------------------------------------------------|----------------------------|----------------------------|
| 3L21   | 21mm deep (18mm internal clearance) single gang pattress backing box | 20                         | 200                        |
| 3L32   | 32mm deep (29mm internal clearance) single gang pattress backing box | 20                         | 100                        |
| 3L32G2 | 32mm deep (29mm internal clearance) double gang pattress backing box | 10                         | 100                        |
| 3L37   | 37mm deep (34mm internal clearance) single gang pattress backing box | 20                         | 100                        |
| 3L37G2 | 37mm deep (34mm internal clearance) double gang pattress backing box | 10                         | 100                        |
| 3L45   | 45mm deep (42mm internal clearance) single gang pattress backing box | 20                         | 100                        |
| 3L45G2 | 45mm deep (42mm internal clearance) double gang pattress backing box | 10                         | 100                        |