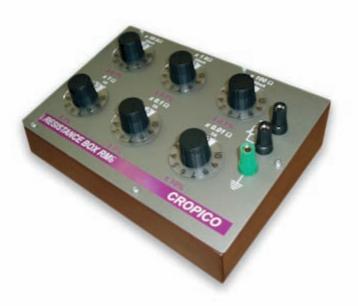

## WIDE RANGE, COMPACT & VERSATILE 6 DECADE RESISTANCE BOX WITH DOUBLE POLE SWITCHING

This small, cost effective decade box further enhances our comprehensive range, offering excellent value for money. This 6 decade model has a total resistance of 11.1111 Mega ohm with a resolution of 10 ohm. The accuracy of ±1% is achieved using metal film resistors which have a power rating of 0.4 Watt, the maximum specified voltage is 250V. Designed for durability the case is hardwood with an anaodised aluminium top panel which is clearly marked with the switch position numbers and the decade values. The size is only 287 x 65 x 65 mm. The RM6 is a valuable addition to any workshop or laboratory offering a wide range of values with minimum cost.

#### **Terminals**

- 2 binding posts will accept 4mm banana plugs and spade tags.
- 1 terminal for connection to panel/earth

#### **Dimensions**

287mm x 65mm x 65mm (W H D) approx

#### Case

Wood with anodised aluminium top panel