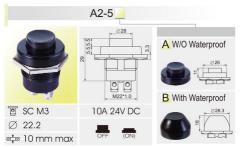

### X-ON

**Electronics** 

# Authorized

## Distributor

### Click to view

similar products

# for Pushbutton Switches category:



XB6CA61B

P4323221

P73B1222

P7631222

KP0115ANBKG0

3CJB

**8121SDWGE** 

A22LDWT111M

# 921 1301260190

## 

### **X-ON Electronics**

Largest Supplier of Electrical and Electronic Components

Click to view similar products for Pushbutton Switches category:

Click to view products by SCI manufacturer:

Other Similar products are found below:

LW1L-M1C10V-A LW2L-A1C20M-GD LW2L-M1C20M-A 60324L M7E-HRN2 67021K512 67081K512X 701PB580 719-5504-000

MDPSSGLFS 810KSV30B MML21KA3ABK MML23KA3AC05K-001 MML23KW3AA01W 8418K2 8646AB6X718UL 8646ABUL

FSDWH 9001KXRK 9001T8BK 9533CD4+U574+U4922 1203MRA A22EM01S A595 1202A6 12037A2ULCSA 1203A2UL ABD122N-B 1211390004 ABN