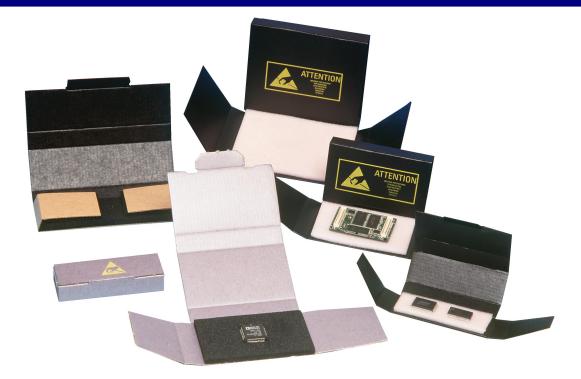

#### **Corstat Chip Boxes**

Manufactured from Corstat conductive corrugated fibreboard, our chip boxes provide an ESD safe and cost effective method of shipping chips and small electronic devices.

They can be provided with soft antistatic foam or high density pin stick grade conductive foam to suit your specific requirement.

Prefix Part Number with an "A" when unassembled with no foam is required. "B" when assembled with 6mm thick HD Conductive Foam is required.

LD Conductive, Pink Antistatic or Die Cut Foam can be supplied by special request.