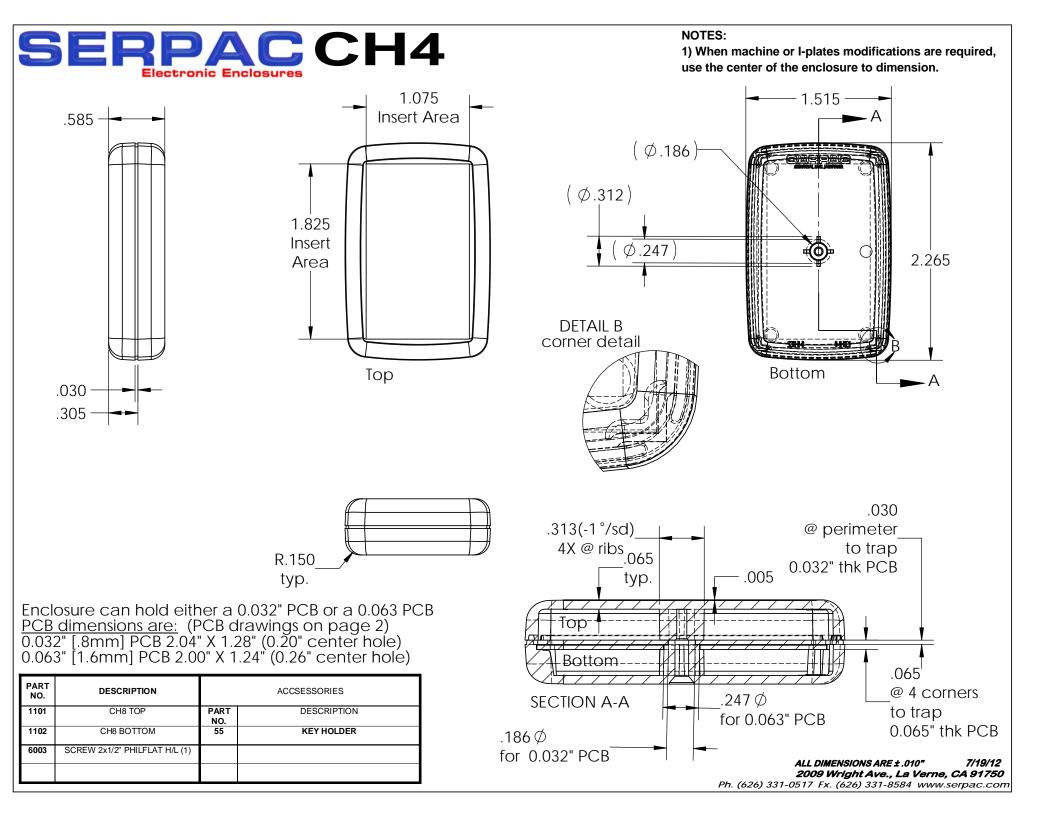

## **X-ON Electronics**

Largest Supplier of Electrical and Electronic Components

Click to view similar products for serpac manufacturer:

Other Similar products are found below :

 7200B
 H-45AAA-B
 RB33-P06C08C
 132-G
 152W,BK
 193I,AL
 I342S, TCBC
 2024DB9
 253I,BK
 SE520,OR
 17-S-ALMOND
 192-I-G

 2020DB9
 CH8KH,AL
 H754AA,AL
 330
 CA10,6 BLACK
 WM072RI,BK
 032C,AL
 112,GY
 SE520F,OR
 SE710F,OR
 WM052R,BK
 7150B

 091-B
 SE920,300
 P-26, YL
 RB66-P06C16C
 RB55P06C10B
 RB66P06C28G
 RB85P12C10B
 RB33P06C28B
 H75,AA,BK
 RB33P06B08B

 RB55P06G16G
 RB63P06B16B
 RB55P14B28B
 I602HLCG
 SE520EM, GR
 BW20ABKASNO
 M4,AL
 M6IND,BK
 G-10A-A
 G20,BK

 H67PC,GY
 RB32-P04C10C
 133,AL
 151-GRAY
 151W,BK
 15-S-ALMOND