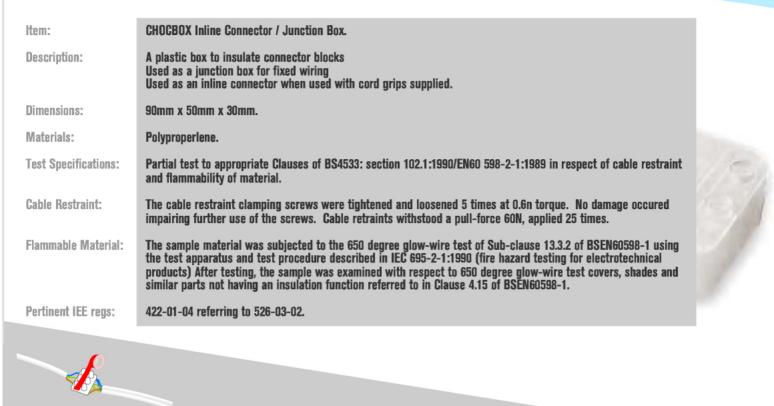

## 90mm x 50mm x 30mm

**CHOCBOX** 

| CHOCBOX                          |                 |                 |                  | CAPACITIES       |    |  |
|----------------------------------|-----------------|-----------------|------------------|------------------|----|--|
|                                  |                 |                 |                  |                  |    |  |
|                                  |                 |                 |                  |                  |    |  |
|                                  |                 |                 |                  |                  |    |  |
|                                  |                 |                 |                  |                  |    |  |
|                                  |                 |                 |                  |                  |    |  |
|                                  |                 |                 |                  |                  |    |  |
|                                  | •               | -               | 45               |                  |    |  |
| CONNECTOR SIZE<br>WITH CORD GRIP | 2 amp<br>8 pole | 5 amp<br>6 pole | 15 amp<br>4 pole | 30 amp<br>3 pole |    |  |
| WITHOUT CORD GRIP                | 10 pole         | 8 pole          | 4 pole           | 3 pole           |    |  |
| CONNECTOR NOT INCLU              | nfn'            |                 |                  |                  |    |  |
| Tested to BC EN60598-1 (13       |                 | wire            |                  |                  | N= |  |
|                                  |                 | -               |                  | -                |    |  |
|                                  |                 |                 | - m              | AF               |    |  |
|                                  |                 |                 |                  | Main 1           |    |  |
|                                  |                 |                 |                  | 2                |    |  |
|                                  |                 |                 |                  | ~                | 1- |  |
|                                  |                 |                 |                  |                  |    |  |
|                                  |                 |                 |                  |                  |    |  |
|                                  |                 |                 |                  |                  |    |  |