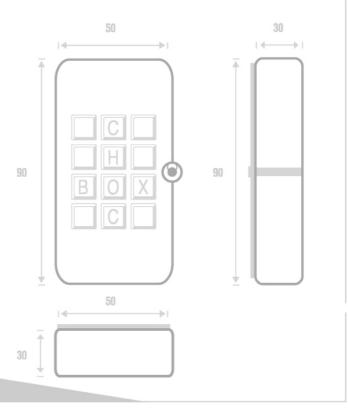

CHOCBOX DIMENSIONS

The diagram on the right illustrates the dimensions of a CHOCBOX. All measurements are in milimeters. The illustration is not to scale:

## 90mm x 50mm x 30mm

**CHOCBOX** 

| CHOCBOX                          |                 |                 |                  | CAPACITIES       |    |  |
|----------------------------------|-----------------|-----------------|------------------|------------------|----|--|
|                                  |                 |                 |                  |                  |    |  |
|                                  |                 |                 |                  |                  |    |  |
|                                  |                 |                 |                  |                  |    |  |
|                                  |                 |                 |                  |                  |    |  |
|                                  |                 |                 |                  |                  |    |  |
|                                  |                 |                 |                  |                  |    |  |
|                                  | •               | -               | 45               |                  |    |  |
| CONNECTOR SIZE<br>WITH CORD GRIP | 2 amp<br>8 pole | 5 amp<br>6 pole | 15 amp<br>4 pole | 30 amp<br>3 pole |    |  |
| WITHOUT CORD GRIP                | 10 pole         | 8 pole          | 4 pole           | 3 pole           |    |  |
| CONNECTOR NOT INCLU              | nfn'            |                 |                  |                  |    |  |
| Tested to BC EN60598-1 (13       |                 | wire            |                  |                  | N= |  |
|                                  |                 | -               |                  | -                |    |  |
|                                  |                 |                 | - m              | AF               |    |  |
|                                  |                 |                 |                  | Main 1           |    |  |
|                                  |                 |                 |                  | 2                |    |  |
|                                  |                 |                 |                  | ~                | 1- |  |
|                                  |                 |                 |                  |                  |    |  |
|                                  |                 |                 |                  |                  |    |  |
|                                  |                 |                 |                  |                  |    |  |