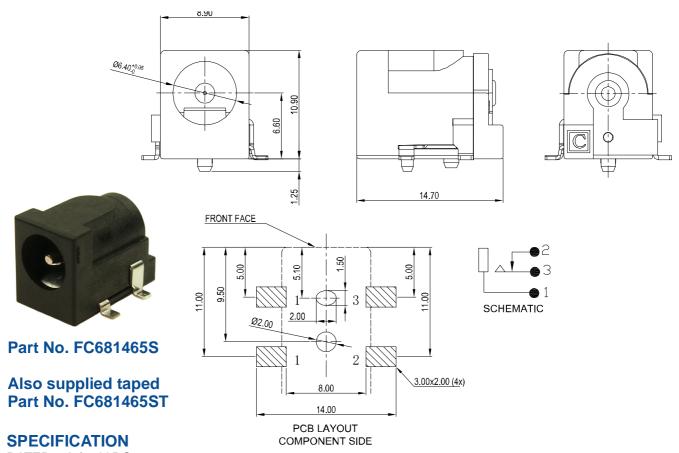

## DC10LS SMD DUAL DC SOCKET Accepts 2.1mm & 2.5mm Plugs

RATED: 2A / 12V DC.

INSERTION / WITHDRAWAL FORCE: 0.3-2 kgf.

LIFE: 5,000 INSERTIONS MINIMUM.

**CONTACT RESISTANCE:** 

INITIAL:  $PLUG / CONTACT < 50m\Omega, \ CONTACT / SHUNT < 30m\Omega. \\ AFTER LIFE TEST: \ PLUG / CONTACT < 100m\Omega, \ CONTACT / SHUNT < 60m\Omega.$ 