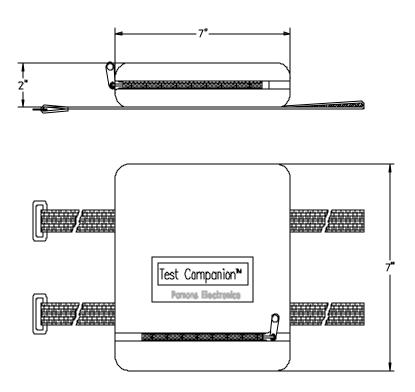

## Model 6156 Case, Bench DMM, Universal

### **FEATURES:**

- Straps attach case to the top of your bench-top multimeter
- Zippered compartments hold probes, leads and other accessories
- Fits most bench-top DMM such as Agilent 34401A, Keithley 2000 series and other similar sized meters
- Padded top and bottom protect instruments and accessories from damage

#### **MATERIAL:**

Smokey Gray Cordura

All dimensions are in inches. Tolerances (except noted):  $.xx = \pm .02$ " (,51 mm),  $.xxx = \pm .005$ " (,127 mm). All specifications are to the latest revisions. Specifications are subject to change without notice. Registered trademarks are the property of their respective companies. Made in USA