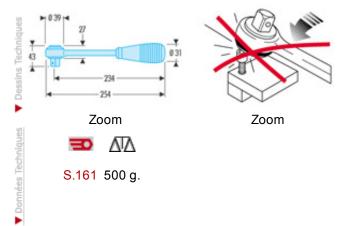

## **S.161**

## ISO 3315, DIN 3122, NF ISO 3315

- Palm-control allows pressure to be applied with the other hand without interfering with the switch.
- 5° increments.
- Satin chrome finish