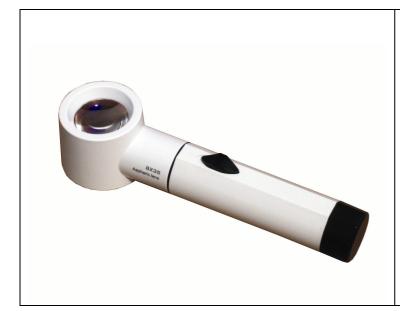

## **Illuminated Hand Held Magnifier x8 Mag**

High quality handheld magnifier offers low image

distortion

Lens type: Aspheric Lens magnification: 8X Lens diameter: 35mm

Power supply: 2 x type C battery cells (not supplied)

Illumination: 1 x 2.5V 250 mA bulb

| Linear Code | Description                            |
|-------------|----------------------------------------|
|             |                                        |
| 59-671-007  | Illuminated Hand Held Magnifier x8 Mag |
|             |                                        |