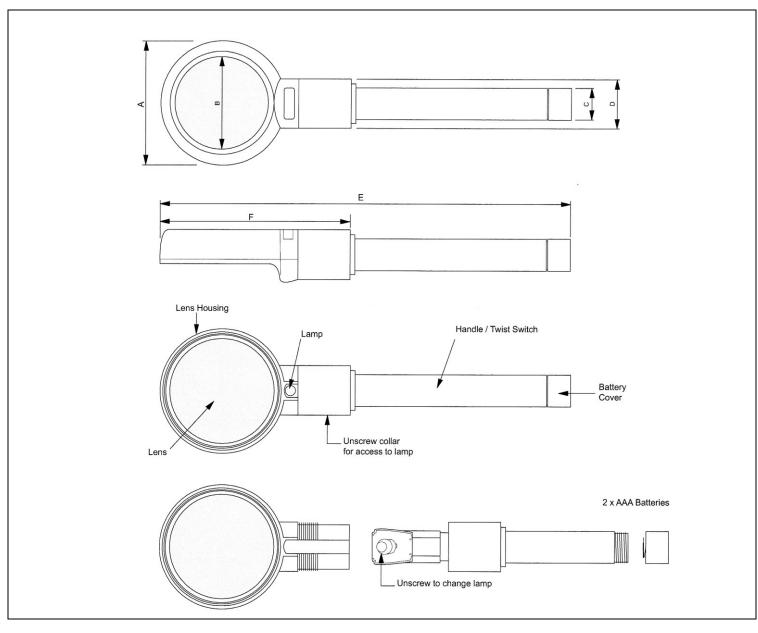

## Illuminated Magnifier 59-620-007

Robust hand held magnifier with 7x mag. aspheric lens Lens size 65mm dia. Illumination switched on by rotating handle Powered by 2 x AAA 1.5v batteries (not supplied)

Packed Weight and Dimensions

| Code       | Description           | Weight g | W mm | H mm | L mm |
|------------|-----------------------|----------|------|------|------|
| 59-620-007 | Illuminated Magnifier | 124      | 83   | 20   | 190  |