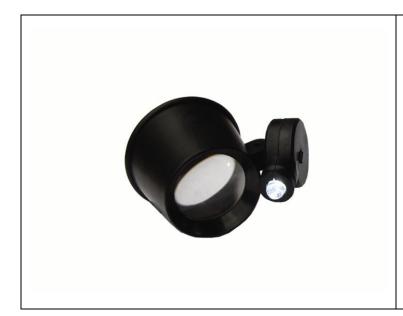

## Eye Loupe 4x with LED Illumination

Illuminated LED Eye Loupe Magnification 4X Adjustable bright LED light with ON/OFF switch Black finish Power supply: 2 x Lithium cells CR1620 3V (SC 6)