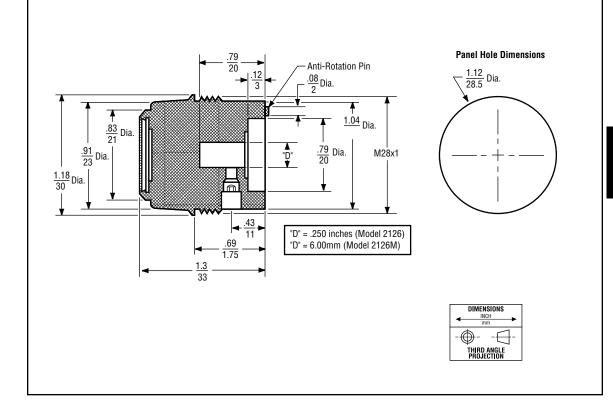

imum, From Face of Panel | .11"/2.8n                             | nm             |
| Locking Mechanism                  |                             | Locking Brake                         |                |
| Weight, Approximate                |                             | 0.76 oz.                              |                |
| Numerals                           |                             | 0.09" High, White on Black Background |                |
| # of Digits                        |                             | 3                                     |                |
| Knob Material                      |                             | Polycarbonate, Black                  |                |

Specifications subject to change without notice.



## OUTLINE DIMENSIONS (Inch/mm)