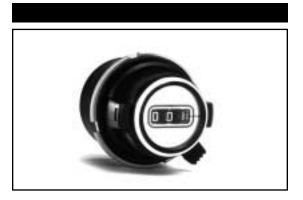

## **MODEL 2126**

## 1″ Diameter Digital Turns Counting Dial

| MODEL                              |                             | 2126                                  | 2126M (METRIC) |
|------------------------------------|-----------------------------|---------------------------------------|----------------|
| Counting Capacity, Maximum Turns   |                             | 10                                    |                |
| For Shaft Diameter                 |                             | 1/4"                                  | 6.00mm         |
| For Bushing Diameter               |                             | 3/8"                                  |                |
| Depth: Maximum, From Face of Panel |                             | .65"/16.5mm                           |                |
| Shaft Extension:                   | Maximum, From Face of Panel | .65"/16.5                             | mm             |
|                                    | Minimum, From Face of Panel | .43"/11.0                             | mm             |
| Bushing Extension:                 | Maximum, From Face of Panel | .16"/4.1n                             | nm             |
|                                    | Minimum, From Face of Panel | .11"/2.8n                             | nm             |
| Locking Mechanism                  |                             | Locking Brake                         |                |
| Weight, Approximate                |                             | 0.76 oz.                              |                |
| Numerals                           |                             | 0.09" High, White on Black Background |                |
| # of Digits                        |                             | 3                                     |                |
| Knob Material                      |                             | Polycarbonate, Black                  |                |