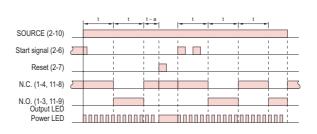

#### H3C-R

#### Output mode A: ON delay(2C)

Set time = t, t - a < t, Reset time = Rt

#### Output mode **B** : Repeat cycle OFF start(2C)

Set time = t , t - a < t , Reset time = Rt