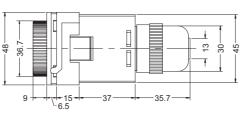

## **DIMENSIONS: (mm)**

N type(Surface Mounting): Using P2CF-08, PF085A Socket or PF113A Socket(for H3C-R11 use only)

Y type(Flush Mounting): Using Y50 Frame & US-08 Socket, P3G-08 Socket