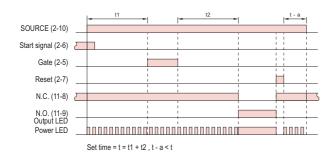

## H3C-R

#### Output mode A: ON delay(2C)



Set time = t, t - a < t, Reset time = Rt

#### H3C-R11



#### Output mode A4 : ON delay(1A1C)



Set time = t, t-a < t, Reset time = Rt



#### Output mode **B** : Repeat cycle OFF start(2C)



Set time = t , t - a < t , Reset time = Rt



#### Output mode **B3**: Repeat cycle ON start(1A1C)



Set time = t, t-a < t, Reset time = Rt



H3C-R

H3C-R11

#### Output mode **B4**: Repeat one shot output(1A1C)



Set time = t, t-a < t, Reset time = Rt



#### Output mode C: Signal ON/OFF delay(2C)



Set time = t, t-a < t, Reset time = Rt



# Output mode **E**: Interval(1A1C)



Set time = t , t - a < t , Reset time = Rt



### Output mode J: One shot output(1A1C)



Set time = t , t - a < t , Reset time = Rt



#### Application of Gate terminal:



## **DIMENSIONS: (mm)**

N type(Surface Mounting): Using P2CF-08, PF085A Socket or PF113A Socket(for H3C-R11 use only)





Y type(Flush Mounting): Using Y50 Frame & US-08 Socket, P3G-08 Socket







# ANLY ELECTRONICS CO., LTD. http://www.anly.com.tw

TAIWAN MAIN OFFICE: ANLY ELECTRONICS CO., LTD.

No.19, Lane 202, Fushou St., Shinjuang City, Taipei, Taiwan 242

TEL: +886-2-2996-3202 FAX: +886-2-2996-2017

MALAYSIA BRANCH: JUSTY ELECTRONICS (M) SDN, BHD.

No.1, Jalan 6/89B, Kawasan Perindustrian Trisegi, Batu 3 1/2 Off Jalan Sungei Besi, 57100 Kuala Lumpur, Malaysia

FAX: +60-3-7981-5052 TEL: +60-3-7983-5758

HONG KONG BRANCH: ANLY ELECTRONICS (HK) LTD.

Flat K, 13/F, Edward Mansion, 141 Prince Edward Road W., Kowloon, Hong Kong

TEL: +852-2397-2505 FAX: +852-2397-6080

CHINA SALES OFF