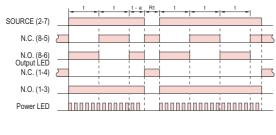

#### H3C-R11

#### Output mode A4 : ON delay(1A1C)

Set time = t, t-a < t, Reset time = Rt