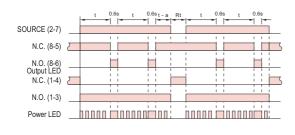

#### H3C-R11

#### Output mode **B4**: Repeat one shot output(1A1C)

Set time = t, t-a < t, Reset time = Rt