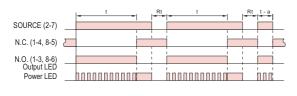

#### Output mode **B** : Repeat cycle OFF start(2C)

Set time = t , t - a < t , Reset time = Rt