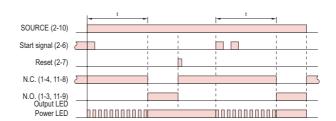

#### H3C-R

#### Output mode A: ON delay(2C)

Set time = t, t - a < t, Reset time = Rt