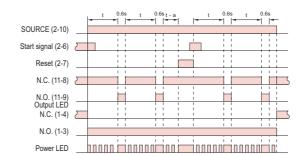

#### H3C-R

#### Output mode A: ON delay(2C)

Set time = t, t - a < t, Reset time = Rt