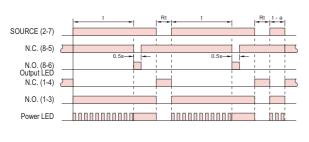

#### Output mode **B** : Repeat cycle OFF start(2C)

Set time = t , t - a < t , Reset time = Rt