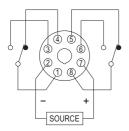

| 2C(1A1C) + G Type |
| External Reset |                                                                                                                                                                     | 0                 |
| External Start |                                                                                                                                                                     | 0                 |
| External Gate  |                                                                                                                                                                     | 0                 |

Product is subject to change without notice.

#### **CONNECTION:**

#### H3C-R



#### H3C-R11



#### **TIMING CHART:**

#### H3C-R

#### Output mode A: ON delay(2C)



Set time = t, t - a < t, Reset time = Rt

#### H3C-R11



#### Output mode A4 : ON delay(1A1C)



Set time = t, t-a < t, Reset time = Rt



#### Output mode **B** : Repeat cycle OFF start(2C)



Set time = t , t - a < t , Reset time = Rt



#### Output mode **B3**: Repeat cycle ON start(1A1C)



Set time = t, t-a < t, Reset time = Rt



H3C-R

H3C-R11

#### Output mode **B4**: Repeat one shot output(1A1C)



Set time = t, t-a < t, Reset time = Rt



#### Output mode C: Signal ON/OFF delay(2C)



Set time = t, t-a < t, Reset time = Rt



# Output mode **E**: Interval(1A1C)



Set time = t , t - a < t , Reset time = Rt



### Output mode J: One shot output(1A1C)



Set time = t , t - a < t , Reset time