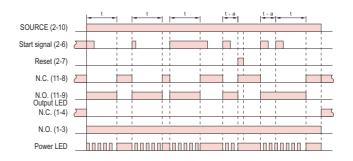

#### H3C-R

#### Output mode A: ON delay(2C)

Set time = t, t - a < t, Reset time = Rt