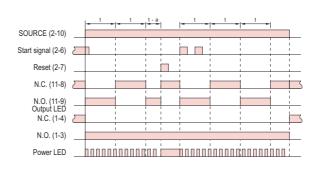

#### H3C-R11

#### Output mode A4 : ON delay(1A1C)

Set time = t, t-a < t, Reset time = Rt

#### Output mode **B3**: Repeat cycle ON start(1A1C)

Set time = t, t-a < t, Reset time = Rt

H3C-R

H3C-R11