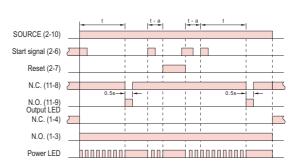

#### H3C-R11

#### Output mode A4 : ON delay(1A1C)

Set time = t, t-a < t, Reset time = Rt