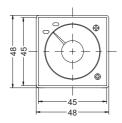

## **DIMENSIONS: (mm)**

N type(Surface Mounting): Using P2CF-08, PF085A Socket or PF113A Socket(for H3C-R11 use only)

Y type(Flush Mounting): Using Y50 Frame & US-08 Socket, P3G-08 Socket