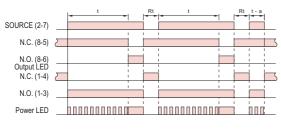

#### Output mode **B** : Repeat cycle OFF start(2C)

Set time = t , t - a < t , Reset time = Rt

#### Output mode **B3**: Repeat cycle ON start(1A1C)

Set time = t, t-a < t, Reset time = Rt

H3C-R

H3C-R11