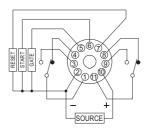

| 2C(1A1C) + G Type |
| External Reset |                                                                                                                                                                     | 0                 |
| External Start |                                                                                                                                                                     | 0                 |
| External Gate  |                                                                                                                                                                     | 0                 |

Product is subject to change without notice.

#### **CONNECTION:**

#### H3C-R



#### H3C-R11



#### **TIMING CHART:**

#### H3C-R

#### Output mode A: ON delay(2C)



Set time = t, t - a < t, Reset time = Rt

#### H3C-R11



#### Output mode A4 : ON delay(1A1C)



Set time = t, t-a < t, Reset time = Rt



#### Output mode **B** : Repeat cycle OFF start(2C)



Set time = t , t - a < t , Reset time = Rt



#### Output mode **B3**: Repeat cycle ON start(1A1C)



Set time = t, t-a < t, Reset time = Rt



H3C-R

H3C-R11

#### Output mode **B4**: Repeat one shot output(1A1C)



Set time = t, t-a < t, Reset time = Rt



#### Output mode C: Signal ON/OFF delay(2C)



Set time = t, t-a < t, Reset time = Rt



# Output mode **E**: Interval(1A1C)



Set time = t , t - a < t , Reset time = Rt



### Output mode J: One shot output(1A1C)



Set time = t , t - a < t , Reset time = Rt



#### App