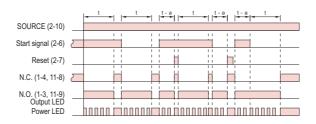

#### H3C-R11

#### Output mode A4 : ON delay(1A1C)

Set time = t, t-a < t, Reset time = Rt