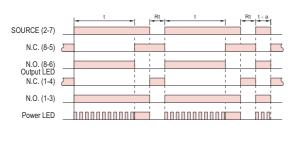

#### Output mode **B3**: Repeat cycle ON start(1A1C)

Set time = t, t-a < t, Reset time = Rt

H3C-R

H3C-R11