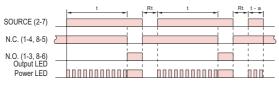

#### **TIMING CHART:**

#### H3C-R

#### Output mode A: ON delay(2C)

Set time = t, t - a < t, Reset time = Rt