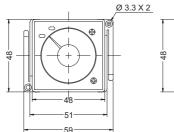

## **DIMENSIONS: (mm)**

N type(Surface Mounting): Using P2CF-08, PF085A Socket or PF113A Socket(for H3C-R11 use only)

Y type(Flush Mounting): Using Y50 Frame & US-08 Socket, P3G-08 Socket