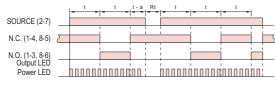

#### Output mode C: Signal ON/OFF delay(2C)

Set time = t, t-a < t, Reset time = Rt