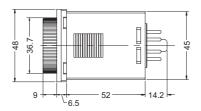

## **DIMENSIONS: (mm)**

N type(Surface Mounting): Using P2CF-08, PF085A Socket or PF113A Socket(for H3C-R11 use only)

Y type(Flush Mounting): Using Y50 Frame & US-08 Socket, P3G-08 Socket