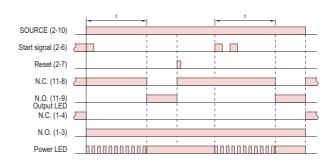

#### H3C-R11

#### Output mode A4 : ON delay(1A1C)

Set time = t, t-a < t, Reset time = Rt