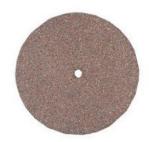

## CUT-OFF WHEEL 24 MM (36 PCS) (409)

For slicing and cutting in metal,wood and plastic. Cut-off wheels make it easy to cut or slot bolts, screws, sheet metal, thin wood and plastic. Fiberglass reinforced cut-off wheels (426) and heavy duty wheels (420) are for tough applications. The cut-off wheel cuts only along its edge. Do not attempt to sand or cut curved holes. Use Dremel cut-off wheels with mandrel 402.

## **TECHNICAL SPECIFICATIONS**

Shank diameter: 3,2 mm
Working diameter: 24,0 mm
Maximum RPM: 35.000 1/min

Quantity: 36

Order number: 2615040932 EAN-Code: 8710364007424