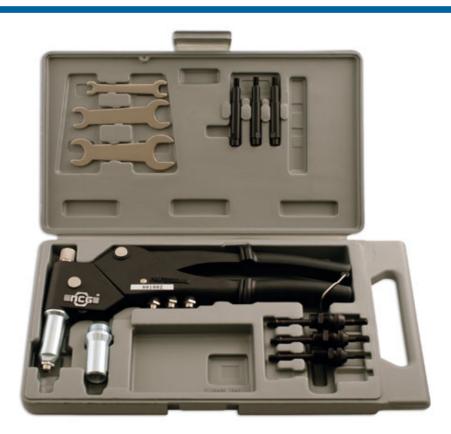

#### **Description**

This unique swivel head tool gives access to awkward areas and has the facility of converting from a standard riveting tool to a nut riveter and also the male version bolt rivets.

LASER Kamasa Gunson Connect

#### Additional Information

- 9 heads.
- Swivel head is great for accessing awkward fixings.
- Can be used on 2.4 | 4 | 4.8mm rivets, 4 | 5 | 6mm nut rivets and 4 | 5 | 6mm bolt rivets.
- Supplied in a blow mould case.
- Time saver.