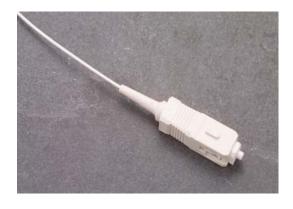

# 62.5/125 Optical Fibre Pigtails

Optical fibre pigtails are essential when terminating cables within the splice enclosure. Purchasing pre polished assemblies takes the risk of poor connector termination away from the project. Cables terminated within a production facility will give a higher performance than cables terminated on site.

- Multimode & Singlemode applications ST/SC/FC/LC/E2000/ MU Connector types
- Ultra polish & Angle polish options available all terminations are manufactured to exceed performance parameters set by industry standards

- Tyco AMP approved UK manufacturing facility
- Fast turn around of non-standard requirements
- Full tracability & test certification supplied with each assembly
- 900µm tight buffered fibre optic cable