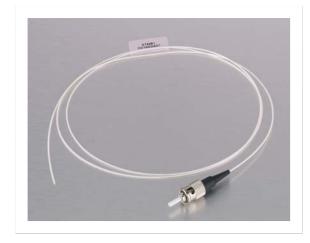

# 62.5/125 Optical Fibre Pigtails

Optical fibre pigtails are essential when terminating cables within the splice enclosure. Purchasing pre polished assemblies takes the risk of poor connector termination away from the project. Cables terminated within a production facility will give a higher performance than cables terminated on site.

- Multimode & Singlemode applications ST/SC/FC/LC/E2000/ MU Connector types
- Ultra polish & Angle polish options available all terminations are manufactured to exceed performance parameters set by industry standards

- Tyco AMP approved UK manufacturing facility
- Fast turn around of non-standard requirements
- Full tracability & test certification supplied with each assembly
- 900µm tight buffered fibre optic cable