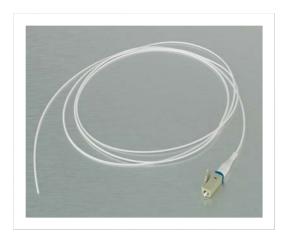

# 62.5/125 Optical Fibre Pigtails

Optical fibre pigtails are essential when terminating cables within the splice enclosure. Purchasing pre polished assemblies takes the risk of poor connector termination away from the project. Cables terminated within a production facility will give a higher performance than cables terminated on site.

- Multimode & Singlemode applications ST/SC/FC/LC/E2000/ MU Connector types
- Ultra polish & Angle polish options available all terminations are manufactured to exceed performance parameters set by industry standards

- Tyco AMP approved UK manufacturing facility
- Fast turn around of non-standard requirements
- Full tracability & test certification supplied with each assembly
- 900µm tight buffered fibre optic cable