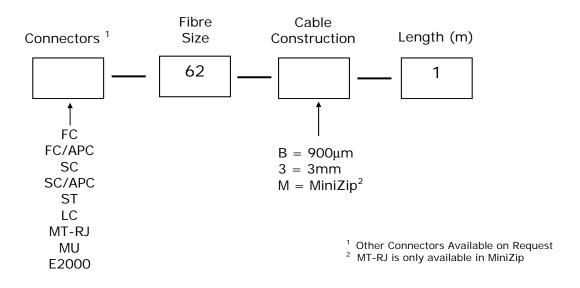

Packaging** 

Each pigtail is packaged individually and individually identified for traceability, test certification is supplied for each assembly.

# Optical fibre and cable performance

<u>Attenuation</u> (dB/km) (850/1300) 2.8/0.8

<u>Bandwidth</u> (MHz.Km) (850/1300) 200/500

Sheath colour White

## **Connector Specification**

Optical Performance (Multimode) Insertion loss: Max. 0.3 dB Typical 0.2 dB

Optical Performance (MT-RJ) Insertion loss: Max. 0.5 dB

Operating Temperature -40°C to +85°C

<u>Intermateability</u> Optically and mechanically compatible with all equivalent connectors.

Compliant with IEC 874-14.

For full information on the Optronics connectors used on the FibreFab patch cords, please contact the address below for a connector data sheet.

#### Ordering Information



#### FibreFab Limited

 Davy Avenue
 Tel: +44 (0) 870 127 3330

 Knowlhill
 Fax: +44 (0) 870 127 3331

 Milton Keynes
 Email: sales@fibrefab.com

 MK5 8ND
 Internet: www.fibrefab.com

# **X-ON Electronics**

Largest Supplier of Electrical and Electronic Components

Click to view similar products for optronics manufacturer:

Other Similar products are found below:

**Optronics**