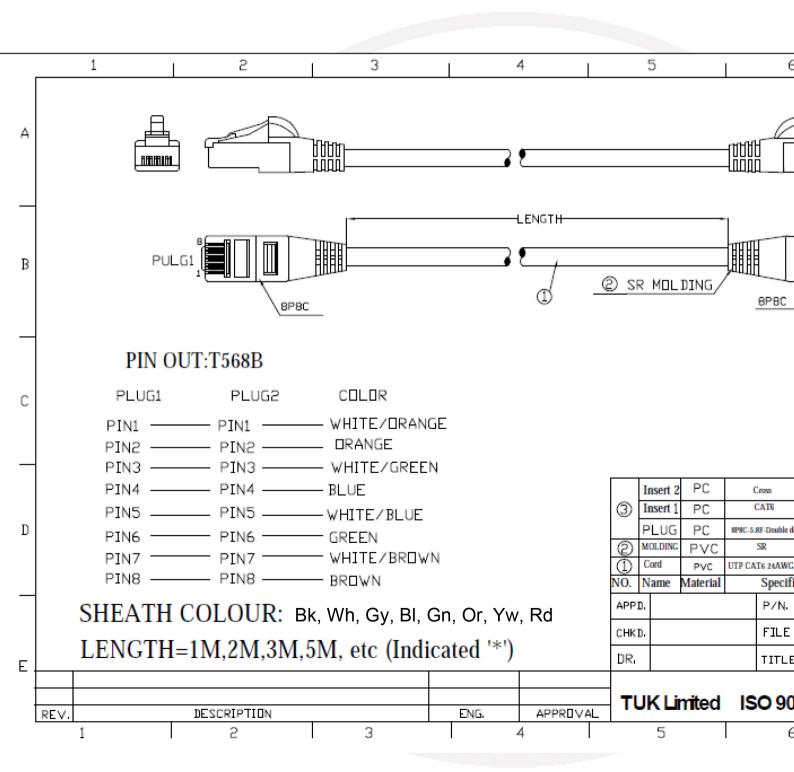

#### Features

- Offer full compliance with the Category 6 standard at component level (TIA/EIA-568-B.2-1)
- Fitted with flush moulded snag-less strain relief boots, suitable for patching into high density hubs and switches
- Individually polythene bagged and marked with length
- Colours: grey, red, yellow, green and blue. Additional colours available to order
- 100% tested

#### Materials:

- Contacts: 50µ"/1.27µm gold plated
- Conductors: 24 AWG stranded bare copper with cruciform divider
- Jacket: PVC