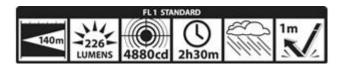

Next-generation LED for a whole new level of brightness.

Length: 6.607" (167.8 mm) Barrel Diameter: .709" (18 mm) Head Diameter: 1" (25.4 mm)

Weight with batteries: 4.15 oz. (117.75 g)

\* Per ANSI/NEMA FL-1 Standard.