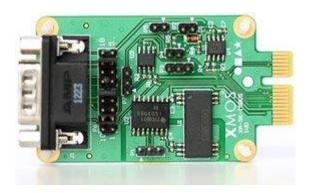

## IS-BUS Slice XA-SK-ISBUS

The IS-BUS sliceCARD provides flexible serial connectivity for industrial applications. It includes transceivers for CAN at 1Mbps, LIN at 20Kbps as well as a RS485 at 12Mbps, backed up by associated xSOFTip blocks. All three interfaces may be used simultaneously when connecting via the 0.1" headers. Alternatively one interface can be routed to the DB9 connector