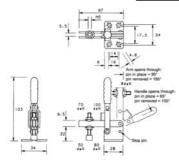

## **Vertical Toggle Clamp**

 $\label{eq:continuous} \begin{tabular}{lll} Adjustable spindle positioning along the arm with straight base. 100daN holding force. Supplied with set screw, nuts, neoprene cover and flanged washers. \end{tabular}$ 

489516

| _       |                 |            |          | Price Each  |  |
|---------|-----------------|------------|----------|-------------|--|
| Model   | Description     | Order Gode |          | FIICE Eacil |  |
| V100/2B | Vertical toggle |            | $>\!\!<$ |             |  |
|         | clamp           | 137-8202   |          |             |  |
|         |                 |            |          |             |  |