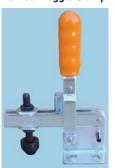

## **Vertical Toggle Clamp**

 $\label{eq:continuous} \begin{tabular}{lll} Adjustable spindle positioning along the arm with straight base. 100daN holding force. Supplied with set screw, nuts, neoprene cover and flanged washers. \end{tabular}$ 

489516

| _       |                 |            |          | Price Each  |  |
|---------|-----------------|------------|----------|-------------|--|
| Model   | Description     | Order Gode |          | FIICE Eacil |  |
| V100/2B | Vertical toggle |            | $>\!\!<$ |             |  |
|         | clamp           | 137-8202   |          |             |  |
|         |                 |            |          |             |  |