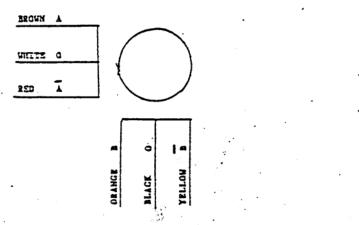

## **TECHNICAL DATA**

| STEPPER | MOTOR | Y 129 | · · · |  |
|---------|-------|-------|-------|--|
| NEW     |       |       | OLD   |  |

MERCHENT TO LEAD WIRE COLOR COMPTIGUENTION TO PARKELL TIPE 186189 EFFECTIVE FROM THE 24TH MARCH 1997.