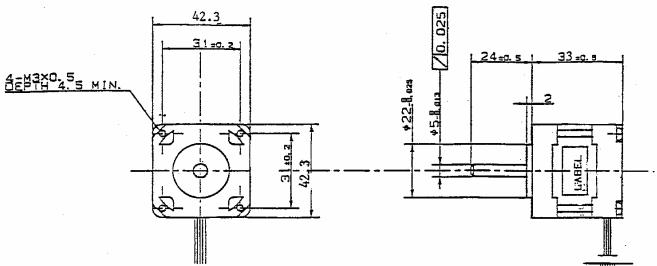

## Stepping Motor Type Y129

| Specification           |                                                                                                                                                                                                                                                                                                                                                                                                                                                                                                                                                                                                                                                                                                                                                                                                                                                                                                                                                                                                                                                                                                                                                                                                                                                                                                                                                                                                                                                                                                                                                                                                                                                                                                                                                                                                                                                                                                                                                                                                                                                                                                                                | Y129   |  |
|-------------------------|--------------------------------------------------------------------------------------------------------------------------------------------------------------------------------------------------------------------------------------------------------------------------------------------------------------------------------------------------------------------------------------------------------------------------------------------------------------------------------------------------------------------------------------------------------------------------------------------------------------------------------------------------------------------------------------------------------------------------------------------------------------------------------------------------------------------------------------------------------------------------------------------------------------------------------------------------------------------------------------------------------------------------------------------------------------------------------------------------------------------------------------------------------------------------------------------------------------------------------------------------------------------------------------------------------------------------------------------------------------------------------------------------------------------------------------------------------------------------------------------------------------------------------------------------------------------------------------------------------------------------------------------------------------------------------------------------------------------------------------------------------------------------------------------------------------------------------------------------------------------------------------------------------------------------------------------------------------------------------------------------------------------------------------------------------------------------------------------------------------------------------|--------|--|
| Step angle              | - Address - Addr | 1.8°   |  |
| Step angle accuracy     | %                                                                                                                                                                                                                                                                                                                                                                                                                                                                                                                                                                                                                                                                                                                                                                                                                                                                                                                                                                                                                                                                                                                                                                                                                                                                                                                                                                                                                                                                                                                                                                                                                                                                                                                                                                                                                                                                                                                                                                                                                                                                                                                              | 5      |  |
| Phase current           | A                                                                                                                                                                                                                                                                                                                                                                                                                                                                                                                                                                                                                                                                                                                                                                                                                                                                                                                                                                                                                                                                                                                                                                                                                                                                                                                                                                                                                                                                                                                                                                                                                                                                                                                                                                                                                                                                                                                                                                                                                                                                                                                              | 0.16   |  |
| Phase resistance        | Ω                                                                                                                                                                                                                                                                                                                                                                                                                                                                                                                                                                                                                                                                                                                                                                                                                                                                                                                                                                                                                                                                                                                                                                                                                                                                                                                                                                                                                                                                                                                                                                                                                                                                                                                                                                                                                                                                                                                                                                                                                                                                                                                              | 75     |  |
| Phase inductance        | mH                                                                                                                                                                                                                                                                                                                                                                                                                                                                                                                                                                                                                                                                                                                                                                                                                                                                                                                                                                                                                                                                                                                                                                                                                                                                                                                                                                                                                                                                                                                                                                                                                                                                                                                                                                                                                                                                                                                                                                                                                                                                                                                             | 60     |  |
| Holding torque unipolar | Nem                                                                                                                                                                                                                                                                                                                                                                                                                                                                                                                                                                                                                                                                                                                                                                                                                                                                                                                                                                                                                                                                                                                                                                                                                                                                                                                                                                                                                                                                                                                                                                                                                                                                                                                                                                                                                                                                                                                                                                                                                                                                                                                            | 9      |  |
| Holding torque bipolar  | Nem                                                                                                                                                                                                                                                                                                                                                                                                                                                                                                                                                                                                                                                                                                                                                                                                                                                                                                                                                                                                                                                                                                                                                                                                                                                                                                                                                                                                                                                                                                                                                                                                                                                                                                                                                                                                                                                                                                                                                                                                                                                                                                                            | •      |  |
| Detent torque           | Ncm                                                                                                                                                                                                                                                                                                                                                                                                                                                                                                                                                                                                                                                                                                                                                                                                                                                                                                                                                                                                                                                                                                                                                                                                                                                                                                                                                                                                                                                                                                                                                                                                                                                                                                                                                                                                                                                                                                                                                                                                                                                                                                                            | 1.5    |  |
| Rotor inertia           | g cm 2                                                                                                                                                                                                                                                                                                                                                                                                                                                                                                                                                                                                                                                                                                                                                                                                                                                                                                                                                                                                                                                                                                                                                                                                                                                                                                                                                                                                                                                                                                                                                                                                                                                                                                                                                                                                                                                                                                                                                                                                                                                                                                                         | 28     |  |
| Mass                    | Kg                                                                                                                                                                                                                                                                                                                                                                                                                                                                                                                                                                                                                                                                                                                                                                                                                                                                                                                                                                                                                                                                                                                                                                                                                                                                                                                                                                                                                                                                                                                                                                                                                                                                                                                                                                                                                                                                                                                                                                                                                                                                                                                             | 0.22   |  |
| Insulation Class        |                                                                                                                                                                                                                                                                                                                                                                                                                                                                                                                                                                                                                                                                                                                                                                                                                                                                                                                                                                                                                                                                                                                                                                                                                                                                                                                                                                                                                                                                                                                                                                                                                                                                                                                                                                                                                                                                                                                                                                                                                                                                                                                                | В      |  |
| Shaft configuration     |                                                                                                                                                                                                                                                                                                                                                                                                                                                                                                                                                                                                                                                                                                                                                                                                                                                                                                                                                                                                                                                                                                                                                                                                                                                                                                                                                                                                                                                                                                                                                                                                                                                                                                                                                                                                                                                                                                                                                                                                                                                                                                                                | Single |  |
| Number of leads         |                                                                                                                                                                                                                                                                                                                                                                                                                                                                                                                                                                                                                                                                                                                                                                                                                                                                                                                                                                                                                                                                                                                                                                                                                                                                                                                                                                                                                                                                                                                                                                                                                                                                                                                                                                                                                                                                                                                                                                                                                                                                                                                                | 6      |  |

All dimensions in mm

Issue 01 01/03