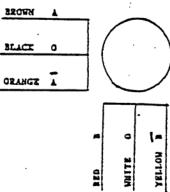

## **TECHNICAL DATA**

| STEPPER | MOTOR | Y 129 | · · · |  |
|---------|-------|-------|-------|--|
| NEW     |       |       | OLD   |  |

MERCHENT TO LEAD WIRE COLOR COMPTIGUENTION TO PARKELL TIPE 186189 EFFECTIVE FROM THE 24TH MARCH 1997.