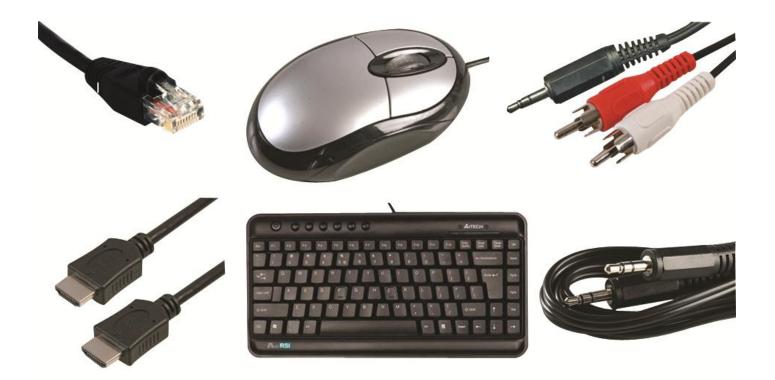

## Keyboard, Mouse and Cable Bundles for the Raspberry Pi

## **Kit Contents:**

| HDMI Bundle                                               | DVI Bundle             |
|-----------------------------------------------------------|------------------------|
| RPI-CABLE+ACC/HDMI                                        | RPI-CABLE+ACC/DVI      |
| Mini QWERTY Keyboard                                      |                        |
| Optical USB Mouse                                         |                        |
| 3.5mm Stereo Jack Plug Cable – 2m                         |                        |
| Stereo Phono (RCA) to 3.5mm Stereo Jack Plug Cable – 1.8m |                        |
| Cat5e Patch Cable, RJ45 Plug to RJ45 Plug – 3m            |                        |
| High Speed HDMI Cable – 2m                                | HDMI to DVI Cable – 2m |