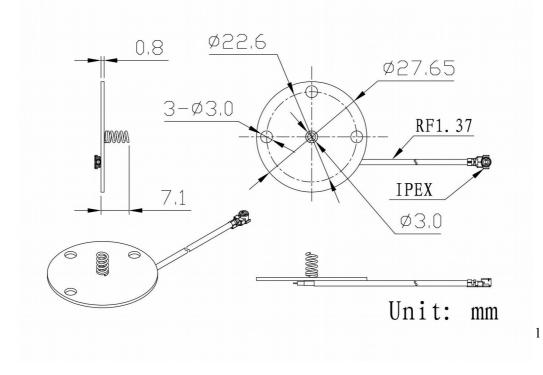

### Model : WIFI-ANT407

- 1 Part Number WIFI-ANT407
- 2 Dimension (Unit : mm)

#### 3.1 WiFi Antenna

| Item          |                          | Specifications                         |
|---------------|--------------------------|----------------------------------------|
| Antenna       | Frequency Range          | 2400~2483.5MHz                         |
|               | Band Width               | 83.5MHz                                |
|               | Polarization             | Linear                                 |
|               | Gain                     | 0dBi                                   |
|               | V.S.W.R                  | < 3.0                                  |
|               | Impendance               | 50Ω                                    |
|               | PCB Dimension            | Φ27.65*0.8mm                           |
| Mechanical    | Cable                    | RF1.13/RF1.37 or others                |
|               | Connector                | IPEX or others                         |
|               | Mounting Method          | Screw                                  |
| Environmental | Operating Temperature    | -40°C~+85°C                            |
|               | Vibration                | 10 to 55Hz with 1.5mm amplitude 2hours |
|               | Environmentally Friendly | ROHS Compliant                         |