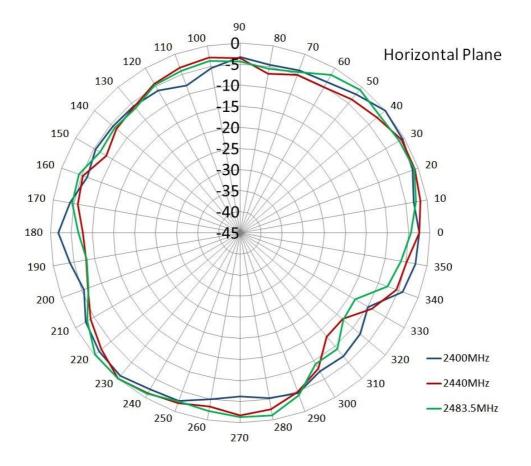

| V.S.W.R                  | < 3.0                                  |
|               | Impendance               | 50Ω                                    |
|               | PCB Dimension            | Φ27.65*0.8mm                           |
| Mechanical    | Cable                    | RF1.13/RF1.37 or others                |
|               | Connector                | IPEX or others                         |
|               | Mounting Method          | Screw                                  |
| Environmental | Operating Temperature    | -40°C~+85°C                            |
|               | Vibration                | 10 to 55Hz with 1.5mm amplitude 2hours |
|               | Environmentally Friendly | ROHS Compliant                         |

#### 4 Radiation Pattern



# WIFI-ANT407

# SRPASSIVES



## **X-ON Electronics**

Largest Supplier of Electrical and Electronic Components

Click to view similar products for Antennas category:

Click to view products by SR Passives manufacturer:

Other Similar products are found below :

 CCT
 FM1
 ABFT
 AD-NM-SMAF
 001-0021
 CTC110
 MAF94149
 EXE902SF
 MMCX-SMA-100
 PDQ24496-91NF
 GAN30084EU
 930 

 033-R
 A08-HABUF-P5I
 AAF95035
 DG-ANT-20DP-BG-B
 APAMPGJ-141
 1513563-1
 OF86315-FNF
 OP24516DS-91NM
 A09-HASM-7

 EXE902MD
 EXE902SM
 SPDA17806/2170LAR
 APAMPG-117
 GPS1575SP26-004
 GPS15MGSMA
 CMD69273P-30NF
 CMQ69273-30NF

 RD2458-5-OTDR-NM
 RD2458-5-RSMA
 TRAB24/49003
 W4120ER5000
 W6102B0100
 YE572113-30RSMM
 108-00014-50

 SPDA17RP918
 OP24516SX-91NM
 OP24516SX-91RSMM
 CMQ69273P-30NF
 CMS69273-30NF
 CMS69273P