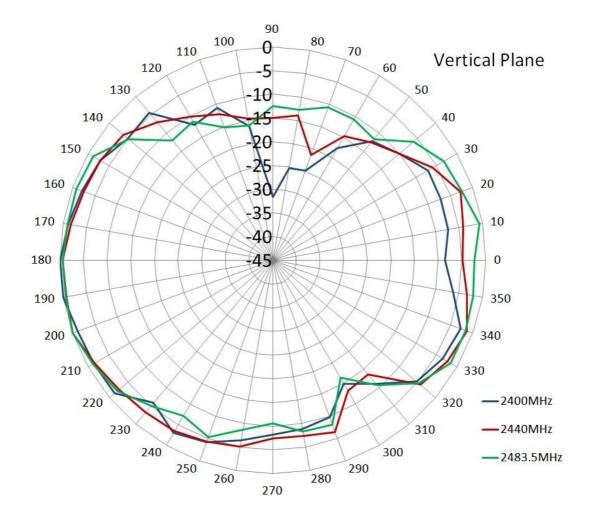

| < 3.0                                  |
|               | Impendance               | 50Ω                                    |
|               | PCB Dimension            | Φ27.65*0.8mm                           |
| Mechanical    | Cable                    | RF1.13/RF1.37 or others                |
|               | Connector                | IPEX or others                         |
|               | Mounting Method          | Screw                                  |
| Environmental | Operating Temperature    | -40°C~+85°C                            |
|               | Vibration                | 10 to 55Hz with 1.5mm amplitude 2hours |
|               | Environmentally Friendly | ROHS Compliant                         |

#### 4 Radiation Pattern



# WIFI-ANT407

# SRPASSIVES



## **X-ON Electronics**

Largest Supplier of Electrical and Electronic Components

Click to view similar products for Antennas category:

Click to view products by SR Passives manufacturer:

Other Similar products are found below :

 CCT
 FM1
 ABFT
 AD-NM-SMAF
 001-0021
 CTC110
 MAF94149
 EXE902SF
 MMCX-SMA-100
 PDQ24496-91NF
 GAN30084EU
 930 

 033-R
 A08-HABUF-P5I
 AAF95035
 DG-ANT-20DP-BG-B
 APAMPGJ-141
 1513563-1
 OF86315-FNF
 OP24516DS-91NM
 A09-HASM-7

 EXE902MD
 EXE902SM
 SPDA17806/2170LAR
 APAMPG-117
 GPS1575SP26-004
 GPS15MGSMA
 CMD69273P-30NF
 CMQ69273-30NF

 RD2458-5-OTDR-NM
 RD2458-5-RSMA
 TRAB24/49003
 W4120ER5000
 W6102B0100
 YE572113-30RSMM
 108-00014-50

 SPDA17RP918
 OP24516SX-91NM
 OP24516SX-91RSMM
 CMQ69273P-30NF
 CMS69273-30NF
 CMS69273P-30NF
 TRAB24003N

 TRAB24003NP