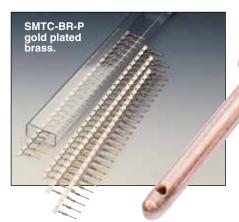

#### **Accessory Tools**

| Model No. | Description               |
|-----------|---------------------------|
| SM-CTHD   | Heavy duty crimping tool  |
| SM-CTE    | Economical crimping tool  |
| SM-EX     | Insertion/extraction tool |