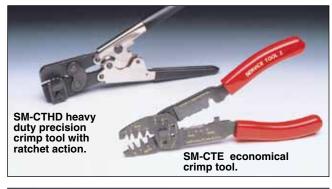

#### **Accessory Tools**

| Model No. | Description               |
|-----------|---------------------------|
| SM-CTHD   | Heavy duty crimping tool  |
| SM-CTE    | Economical crimping tool  |
| SM-EX     | Insertion/extraction tool |