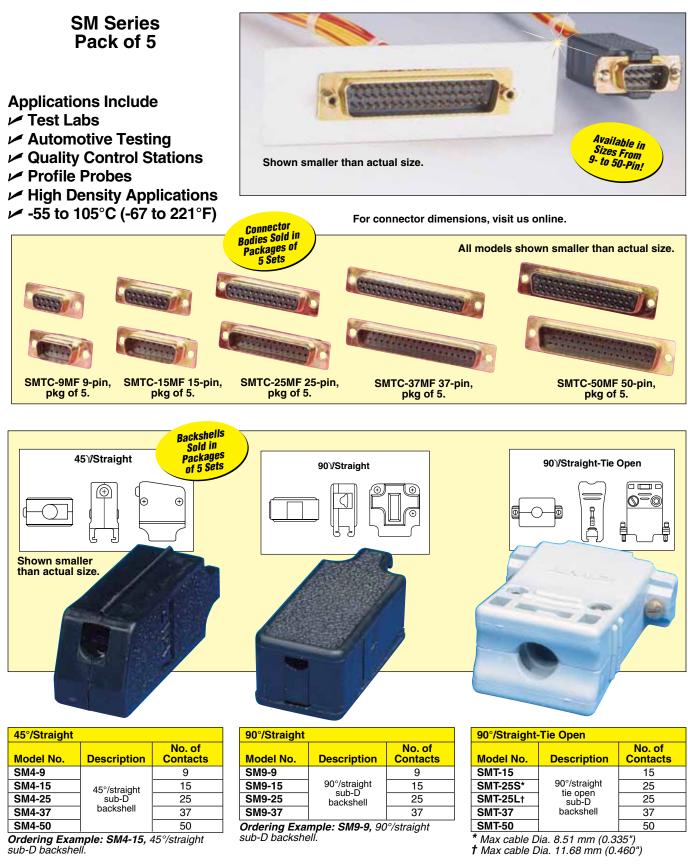

Uncompensated Pins and Sockets

| Male Pins              | Female Sockets       |
|------------------------|----------------------|
| Model No.              | Model No.            |
| SMTC-BR-P              | SMTC-PBRZ-S          |
| Gold-plated            | Gold-plated contact, |
| contact, nickel plated | nickel plated crimp, |
| crimp, brass           | phosphorus bronze    |