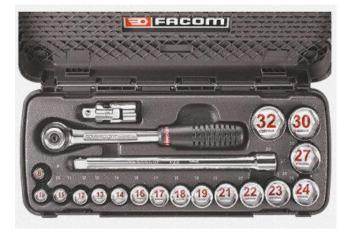

## 20 Piece Ratchet & Sockets Set

Ratchet and sockets set for mechanics. Features the unique OGV  $\ensuremath{\mathbb{R}}$  drive profile which is a succession of curves replacing the flats on conventional sockets resulting in increased torque power.,Contents:

 17 sockets: 8/10/11/12/13/14/16/17/18/19/21/22/23/24/27/30 and 32 mm 1 - 1/2" ratchet One 250 mm extension and one articulated socket adaptor Weight: 3.95kg